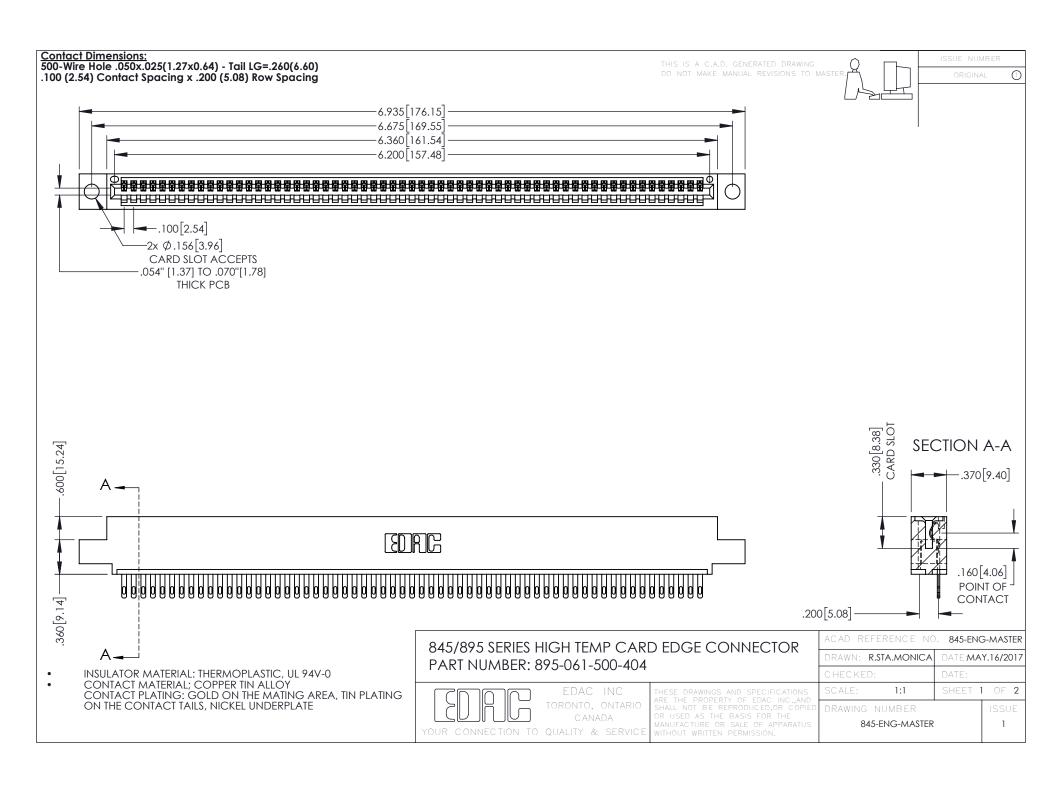

**Contact Code 558** Contact Code 559 Contact Code 560

- INSULATOR MATERIAL: THERMOPLASTIC POLYESTER, UL 94V-0 DAP MATERIAL AVAILABLE UPON REQUEST
- CONTACT MATERIAL; COPPER ALLOY

CONTACT PLATING: GOLD ON THE MATING AREA, TIN PLATING ON THE CONTACT TAILS, NICKEL UNDERPLATE

## 845/895 SERIES HIGH TEMP CARD EDGE CONNECTOR CONTACT CODE 555,556,558,559,560 DIMENSIONS

YOUR CONNECTION TO QUALITY & SERVICE

|   | ACAD REFERENCE NO. 845-ENG-MASTER |                  |
|---|-----------------------------------|------------------|
|   | DRAWN: R.STA.MONICA               | DATE:MAY.16/2017 |
|   | CHECKED:                          | DATE:            |
|   | SCALE: 1:1                        | SHEET 2 OF 2     |
| D | DRAWING NUMBER                    | ISSUE            |

845-ENG-MASTER