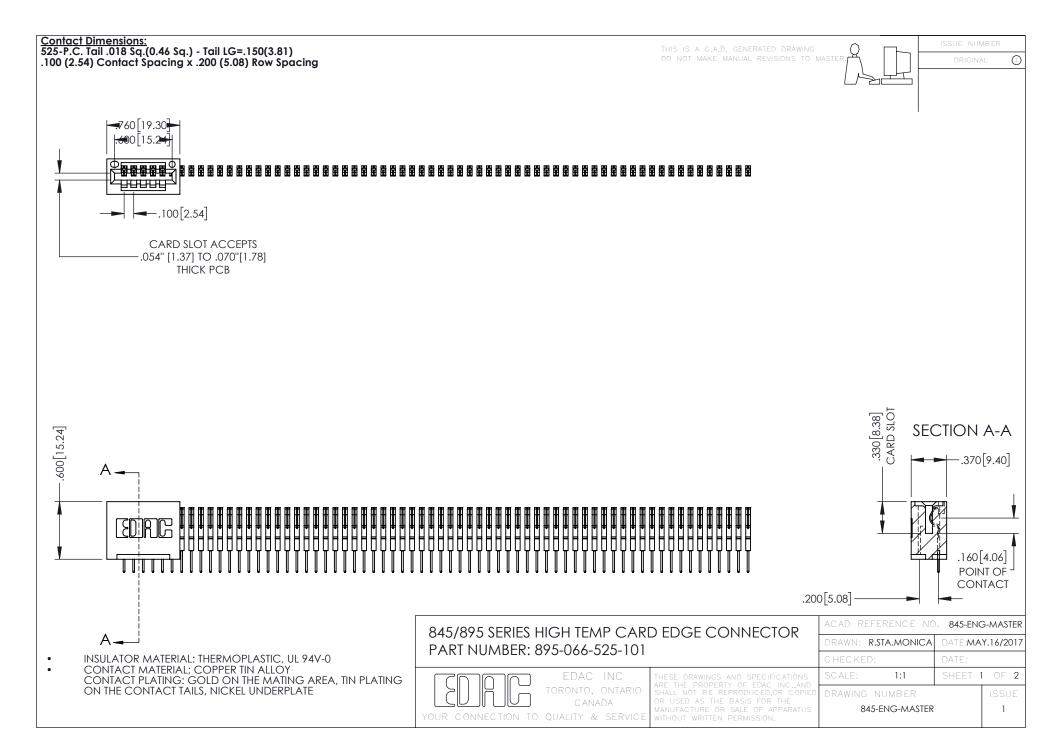

**Contact Code 558** Contact Code 559 Contact Code 560

- INSULATOR MATERIAL: THERMOPLASTIC POLYESTER, UL 94V-0 DAP MATERIAL AVAILABLE UPON REQUEST
- CONTACT MATERIAL; COPPER ALLOY

CONTACT PLATING: GOLD ON THE MATING AREA, TIN PLATING ON THE CONTACT TAILS, NICKEL UNDERPLATE

## 845/895 SERIES HIGH TEMP CARD EDGE CONNECTOR CONTACT CODE 555,556,558,559,560 DIMENSIONS

YOUR CONNECTION TO QUALITY & SERVICE

|   | ACAD REFERENCE NO. 845-ENG-MASTER |                  |
|---|-----------------------------------|------------------|
|   | DRAWN: R.STA.MONICA               | DATE:MAY.16/2017 |
|   | CHECKED:                          | DATE:            |
|   | SCALE: 1:1                        | SHEET 2 OF 2     |
| D | DRAWING NUMBER                    | ISSUE            |

845-ENG-MASTER