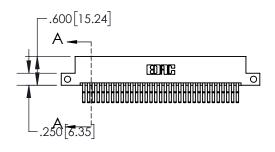

| 845 | /895 SERIES HIGH | H TEMP CARE | EDGE ( | CONNECTOR |
|-----|------------------|-------------|--------|-----------|
| PAR | T NUMBER: 895-0  | 066-560-212 |        |           |

YOUR CONNECTION TO QUALITY & SERVICE