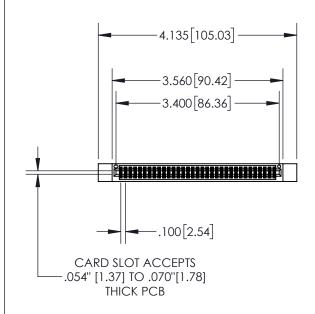

1

| .330[8.38]<br>CARD SLOT           |  |  |  |  |  |
|-----------------------------------|--|--|--|--|--|
| 370[9.40]<br>SECTION A-A          |  |  |  |  |  |
| .160[4.06]<br>POINT OF<br>CONTACT |  |  |  |  |  |
| .200[5.08]                        |  |  |  |  |  |

| 845 | /895 SERIES HIGH | H TEMP CARE | EDGE ( | CONNECTOR |
|-----|------------------|-------------|--------|-----------|
| PAR | T NUMBER: 895-0  | 066-560-212 |        |           |

YOUR CONNECTION TO QUALITY & SERVICE