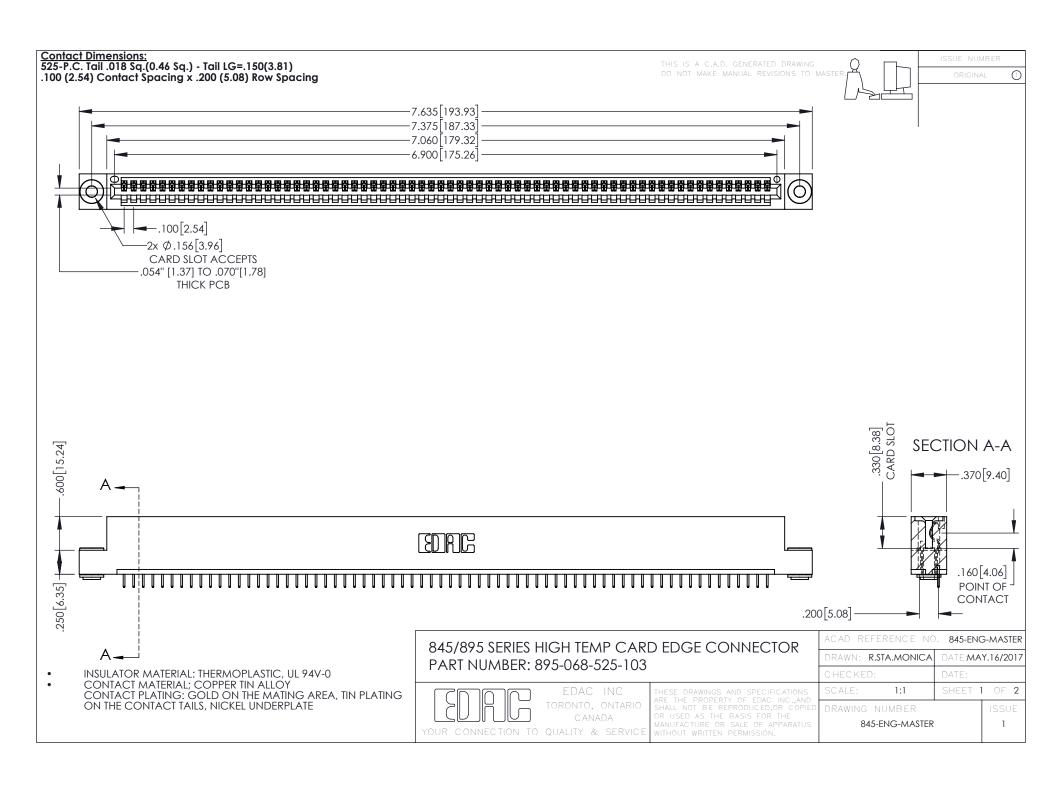

**Contact Code 558** Contact Code 559 Contact Code 560

- INSULATOR MATERIAL: THERMOPLASTIC POLYESTER, UL 94V-0 DAP MATERIAL AVAILABLE UPON REQUEST
- CONTACT MATERIAL; COPPER ALLOY

CONTACT PLATING: GOLD ON THE MATING AREA, TIN PLATING ON THE CONTACT TAILS, NICKEL UNDERPLATE

## 845/895 SERIES HIGH TEMP CARD EDGE CONNECTOR CONTACT CODE 555,556,558,559,560 DIMENSIONS

YOUR CONNECTION TO QUALITY & SERVICE

|   | ACAD REFERENCE NO. 845-ENG-MASTER |                  |
|---|-----------------------------------|------------------|
|   | DRAWN: R.STA.MONICA               | DATE:MAY.16/2017 |
|   | CHECKED:                          | DATE:            |
|   | SCALE: 1:1                        | SHEET 2 OF 2     |
| D | DRAWING NUMBER                    | ISSUE            |

845-ENG-MASTER