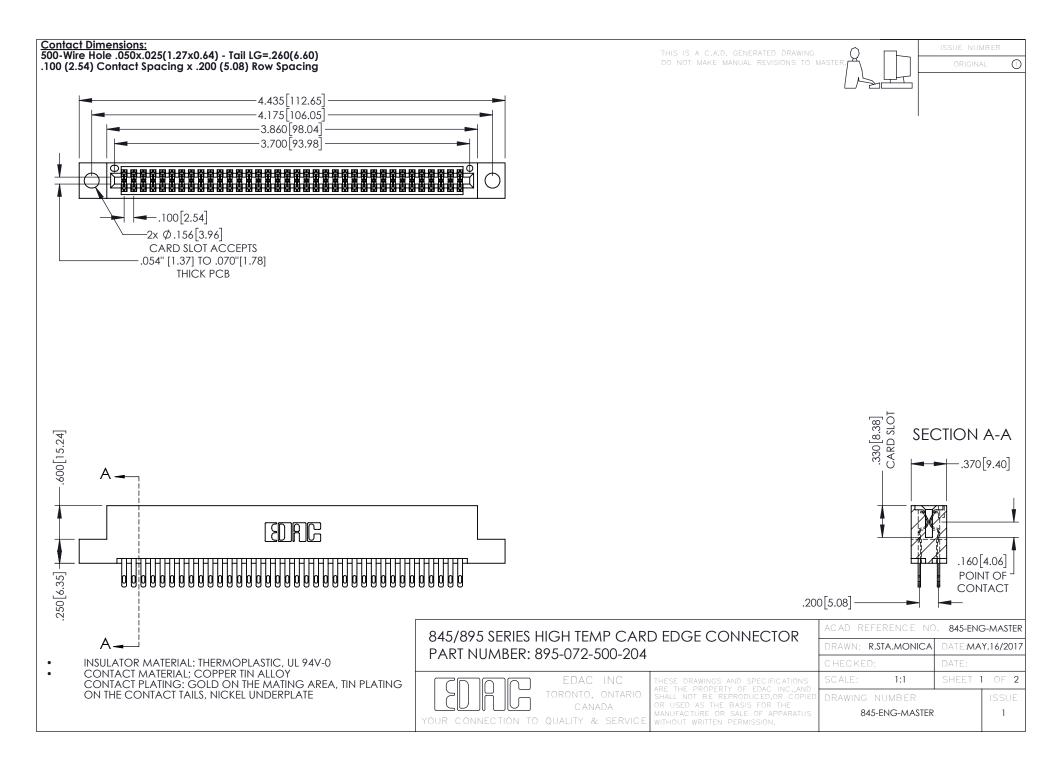

## 845/895 SERIES HIGH TEMP CARD EDGE CONNECTOR CONTACT CODE 555,556,558,559,560 DIMENSIONS

YOUR CONNECTION TO QUALITY & SERVICE

|   | ACAD REFERENCE NO. 845-ENG-MASTER |                  |
|---|-----------------------------------|------------------|
|   | DRAWN: R.STA.MONICA               | DATE:MAY.16/2017 |
|   | CHECKED:                          | DATE:            |
|   | SCALE: 1:1                        | SHEET 2 OF 2     |
| D | DRAWING NUMBER                    | ISSUE            |

845-ENG-MASTER