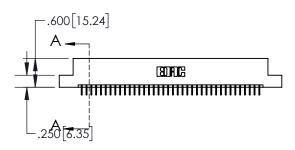

INSULATOR MATERIAL: THERMOPLASTIC POLYESTER, UL 94V-0 DAP MATERIAL AVAILABLE UPON REQUEST

**Contact Code 558** 

CONTACT MATERIAL; COPPER ALLOY CONTACT PLATING: GOLD ON THE MATING AREA, TIN PLATING ON THE CONTACT TAILS, NICKEL UNDERPLATE

## 845/895 SERIES HIGH TEMP CARD EDGE CONNECTOR CONTACT CODE 555,556,558,559,560 DIMENSIONS

YOUR CONNECTION TO QUALITY & SERVICE

Contact Code 559

|   | ACAD REFERENCE NO   | . 845-ENG-MASTER |
|---|---------------------|------------------|
|   | DRAWN: R.STA.MONICA | DATE:MAY.16/2017 |
|   | CHECKED:            | DATE:            |
|   | SCALE: 1:1          | SHEET 2 OF 2     |
| D | DRAWING NUMBER      | ISSUE            |