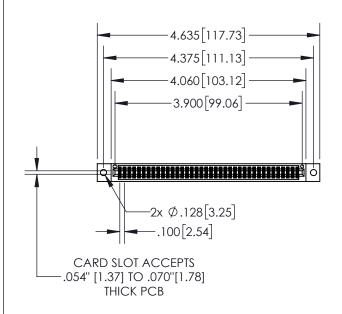

## **Contact Dimensions:** 524-P.C. Tail .018 Sq.(0.46 Sq.) - Tail LG=.175(4.45) .100 (2.54) Contact Spacing x .200 (5.08) Row Spacing

INSULATOR MATERIAL: THERMOPLASTIC, UL 94V-0

- 845/895 SERIES HIGH TEMP CARD EDGE C PART NUMBER: 895-076-524-202
- CONTACT MATERIAL; COPPER TIN ALLOY
  CONTACT PLATING: GOLD ON THE MATING AREA, TIN PLATING
  ON THE CONTACT TAILS, NICKEL UNDERPLATE

| .330[8.38]<br>CARD SLOT     |  |  |  |  |  |
|-----------------------------|--|--|--|--|--|
| 370[9.40]<br>SECTION A-A    |  |  |  |  |  |
| .160[4.06] POINT OF CONTACT |  |  |  |  |  |
| 200[5.08]                   |  |  |  |  |  |