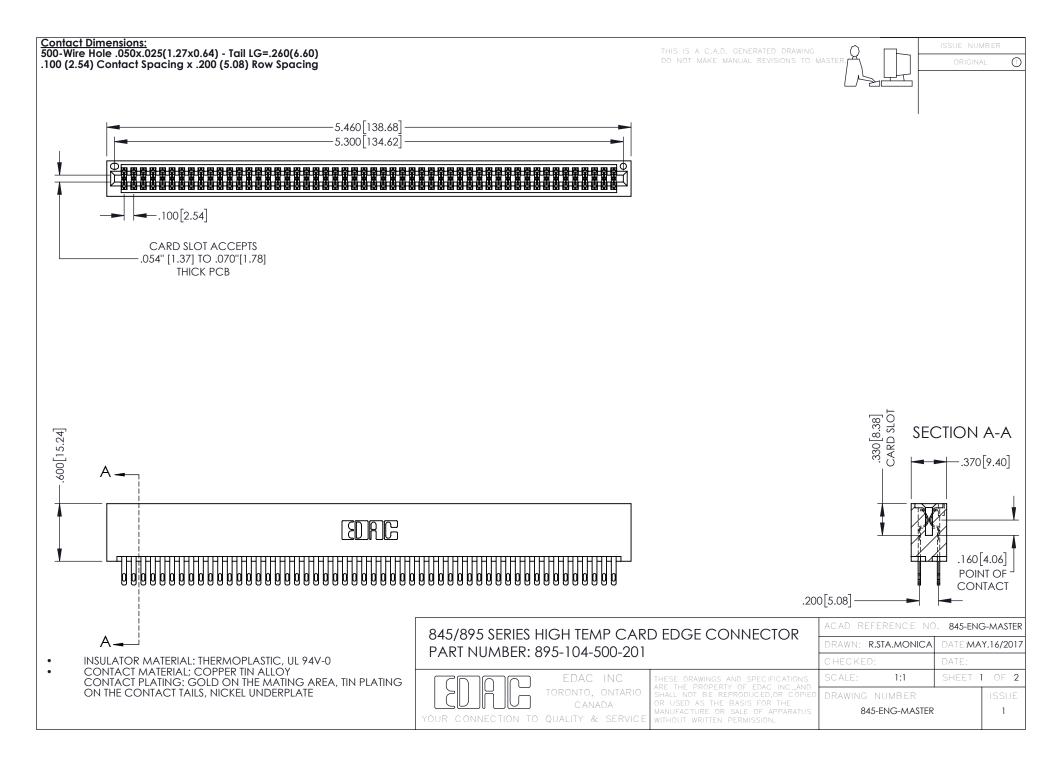

**Contact Code 558** Contact Code 559 Contact Code 560

- INSULATOR MATERIAL: THERMOPLASTIC POLYESTER, UL 94V-0 DAP MATERIAL AVAILABLE UPON REQUEST
- CONTACT MATERIAL; COPPER ALLOY

CONTACT PLATING: GOLD ON THE MATING AREA, TIN PLATING ON THE CONTACT TAILS, NICKEL UNDERPLATE

## 845/895 SERIES HIGH TEMP CARD EDGE CONNECTOR CONTACT CODE 555,556,558,559,560 DIMENSIONS

YOUR CONNECTION TO QUALITY & SERVICE

|   | ACAD REFERENCE NO. 845-ENG-MASTER |                  |
|---|-----------------------------------|------------------|
|   | DRAWN: R.STA.MONICA               | DATE:MAY.16/2017 |
|   | CHECKED:                          | DATE:            |
|   | SCALE: 1:1                        | SHEET 2 OF 2     |
| D | DRAWING NUMBER                    | ISSUE            |

845-ENG-MASTER