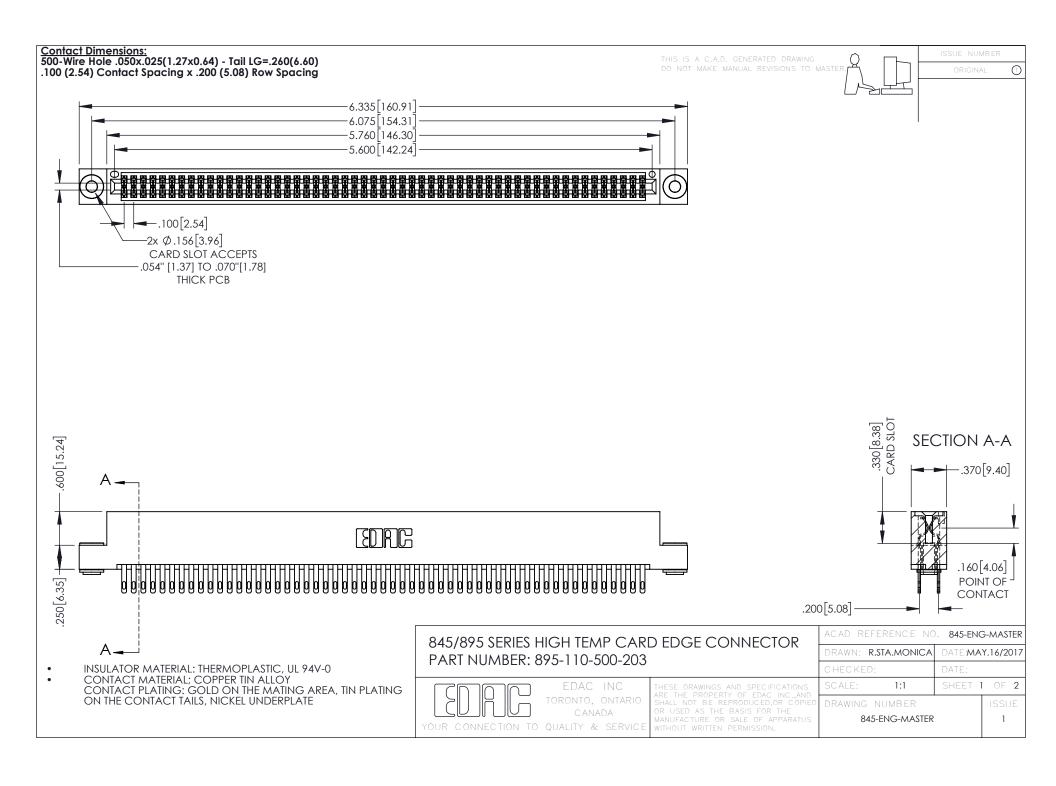

## 845/895 SERIES HIGH TEMP CARD EDGE CONNECTOR CONTACT CODE 555,556,558,559,560 DIMENSIONS

YOUR CONNECTION TO QUALITY & SERVICE

|   | ACAD REFERENCE NO. 845-ENG-MASTER |                  |
|---|-----------------------------------|------------------|
|   | DRAWN: R.STA.MONICA               | DATE:MAY.16/2017 |
|   | CHECKED:                          | DATE:            |
|   | SCALE: 1:1                        | SHEET 2 OF 2     |
| D | DRAWING NUMBER                    | ISSUE            |