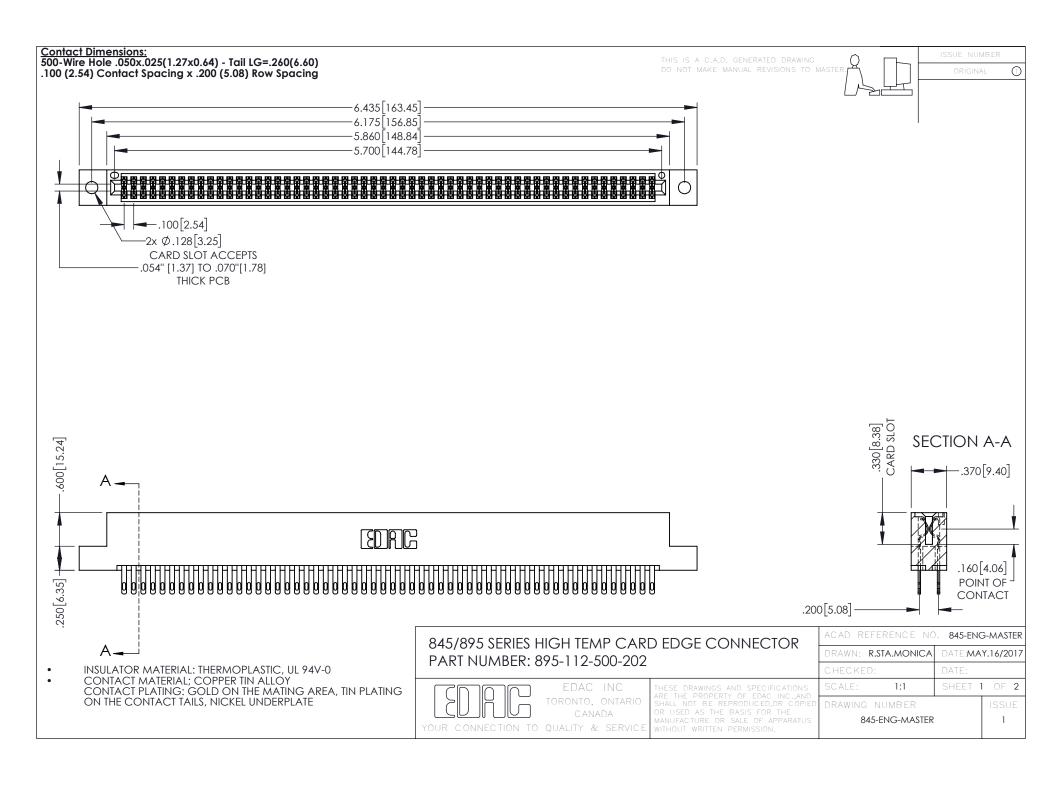

## 845/895 SERIES HIGH TEMP CARD EDGE CONNECTOR CONTACT CODE 555,556,558,559,560 DIMENSIONS

YOUR CONNECTION TO QUALITY & SERVICE

|   | ACAD REFERENCE NO. 845-ENG-MASTER |                  |
|---|-----------------------------------|------------------|
|   | DRAWN: R.STA.MONICA               | DATE:MAY.16/2017 |
|   | CHECKED:                          | DATE:            |
|   | SCALE: 1:1                        | SHEET 2 OF 2     |
| D | DRAWING NUMBER                    | ISSUE            |