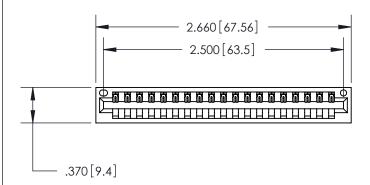

Contact Dimensions: 522-P.C. Tail .025 Sq. (0.64 Sq.) - Tail LG. =.440 (11.18) .125 (3.18) Contact Spacing x .250 (6.35) Row Spacing

THIS IS A C.A.D. GENERATED DRAWING DO NOT MAKE MANUAL REVISIONS TO MASTER.

INSULATOR MATERIAL: THERMOPLASTIC POLYESTER, UL 94V-0 CONTACT MATERIAL; COPPER, NICKEL, TIN ALLOY CA-725 CONTACT PLATING: GOLD ON THE MATING AREA, TIN-LEAD ON THE CONTACT TAILS, NICKEL UNDERPLATE

Card Slot Accepts .054 [1.37] to .070 [1.78] Thick P.C. Board .330 [8.38] Card Slot .160 [4.07] Point of Contact —

846/896 SERIES HIGH TEMP CARD EDGE CONNECTOR PART NUMBER: 896-019-522-101

YOUR CONNECTION TO QUALITY & SERVICE

**EDAC INC** TORONTO, ONTARIO CANADA

THESE DRAWINGS AND SPECIFICATIONS ARE THE PROPERTY OF EDAC INC.,AND SHALL NOT BE REPRODUCED, OR COPIED OR USED AS THE BASIS FOR THE MANUFACTURE OR SALE OF APPARATUS WITHOUT WRITTEN PERMISSION.