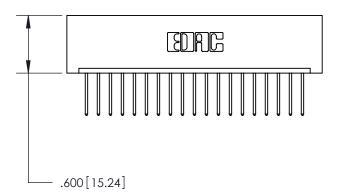

THIS IS A C.A.D. GENERATED DRAWING DO NOT MAKE MANUAL REVISIONS TO MASTER.

ISSUE NUMBER

ORIGINAL

1

.060 [1.52] .200 [5.08] .210[5.33] -.660 [16.76]

.060 [1.52] .150 [3.81] .260[6.6] -**Outside Tails** .660[16.76]

## 846/896 SERIES HIGH TEMP CARD EDGE CONNECTOR CONTACT CODE 555,556,558,559,560 DIMENSIONS

YOUR CONNECTION TO QUALITY & SERVICE

**EDAC INC** TORONTO, ONTARIO CANADA

THESE DRAWINGS AND SPECIFICATIONS ARE THE PROPERTY OF EDAC INC.,AND SHALL NOT BE REPRODUCED, OR COPIED OR USED AS THE BASIS FOR THE MANUFACTURE OR SALE OF APPARATUS WITHOUT WRITTEN PERMISSION.