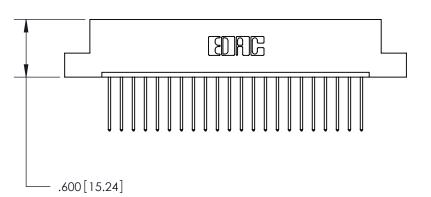

## 846/896 SERIES HIGH TEMP CARD EDGE CONNECTOR PART NUMBER: 896-022-540-104

**EDAC INC** TORONTO, ONTARIO CANADA

THESE DRAWINGS AND SPECIFICATIONS ARE THE PROPERTY OF EDAC INC.,AND SHALL NOT BE REPRODUCED, OR COPIED OR USED AS THE BASIS FOR THE MANUFACTURE OR SALE OF APPARATUS WITHOUT WRITTEN PERMISSION.

Contact Dimensions: 540-Wire Wrap .025 Sq. (0.64 Sq.) - Tail LG. = .560 (14.22) .125 (3.18) Contact Spacing x .250 (6.35) Row Spacing -3.560[90.42]-3.295 83.69 3.035 [77.09] 2.875 [73.03]

INSULATOR MATERIAL: THERMOPLASTIC POLYESTER, UL 94V-0 CONTACT MATERIAL; COPPER, NICKEL, TIN ALLOY CA-725