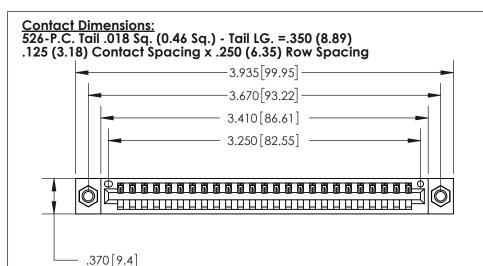

THIS IS A C.A.D. GENERATED DRAWING DO NOT MAKE MANUAL REVISIONS TO MASTER.

ISSUE NUMBER ORIGINAL

INSULATOR MATERIAL: THERMOPLASTIC POLYESTER, UL 94V-0 CONTACT MATERIAL; COPPER, NICKEL, TIN ALLOY CA-725

CONTACT PLATING: GOLD ON THE MATING AREA, TIN-LEAD

ON THE CONTACT TAILS, NICKEL UNDERPLATE

846/896 SERIES HIGH TEMP CARD EDGE CONNECTOR PART NUMBER: 896-025-526-607

YOUR CONNECTION TO QUALITY & SERVICE

**EDAC INC** TORONTO, ONTARIO CANADA

THESE DRAWINGS AND SPECIFICATIONS ARE THE PROPERTY OF EDAC INC.,AND SHALL NOT BE REPRODUCED, OR COPIED OR USED AS THE BASIS FOR THE MANUFACTURE OR SALE OF APPARATUS WITHOUT WRITTEN PERMISSION.

|  | ACAD REFERENCE NO. | 846-ENG-MASTER   |  |
|--|--------------------|------------------|--|
|  | DRAWN: J.LEE       | DATE: APR. 22/09 |  |
|  | CHECKED:           | DATE:            |  |
|  | SCALE: 1:1         | SHEET 1 OF 2     |  |
|  | DRAWING NUMBER     | ISSUE            |  |
|  | 846-ENG-MASTER     | 1                |  |

Card Slot Accepts .054 [1.37] to .070 [1.78] Thick P.C. Board .330 [8.38] Card Slot .160 [4.07] Point of Contact -

THIS IS A C.A.D. GENERATED DRAWING DO NOT MAKE MANUAL REVISIONS TO MASTER.

ISSUE NUMBER