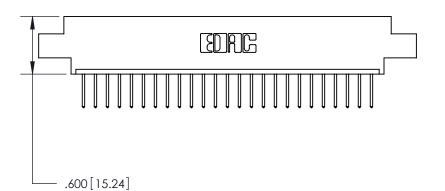

THIS IS A C.A.D. GENERATED DRAWING DO NOT MAKE MANUAL REVISIONS TO MASTER.

ISSUE NUMBER ORIGINAL

INSULATOR MATERIAL: THERMOPLASTIC POLYESTER, UL 94V-0 CONTACT MATERIAL; COPPER, NICKEL, TIN ALLOY CA-725

CONTACT PLATING: GOLD ON THE MATING AREA, TIN-LEAD

ON THE CONTACT TAILS, NICKEL UNDERPLATE

846/896 SERIES HIGH TEMP CARD EDGE CONNECTOR PART NUMBER: 896-025-526-607

YOUR CONNECTION TO QUALITY & SERVICE

**EDAC INC** TORONTO, ONTARIO CANADA

THESE DRAWINGS AND SPECIFICATIONS ARE THE PROPERTY OF EDAC INC.,AND SHALL NOT BE REPRODUCED, OR COPIED OR USED AS THE BASIS FOR THE MANUFACTURE OR SALE OF APPARATUS WITHOUT WRITTEN PERMISSION.

|  | ACAD REFERENCE NO. | 846-ENG-MASTER   |  |
|--|--------------------|------------------|--|
|  | DRAWN: J.LEE       | DATE: APR. 22/09 |  |
|  | CHECKED:           | DATE:            |  |
|  | SCALE: 1:1         | SHEET 1 OF 2     |  |
|  | DRAWING NUMBER     | ISSUE            |  |
|  | 846-ENG-MASTER     | 1                |  |