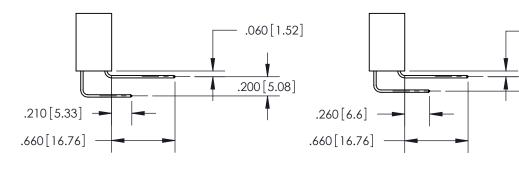

.165[4.19]

ORIGINAL

1

.060 [1.52] .150 [3.81] .125(3.18) to .210(5.33)

.375 [9.54] .125(3.18) to .210(5.33)

**Contact Code 558** 

**Contact Code 559** 

**Contact Code 560** 

INSULATOR MATERIAL: THERMOPLASTIC POLYESTER, UL 94V-0 CONTACT MATERIAL; COPPER, NICKEL, TIN ALLOY CA-725 CONTACT PLATING: GOLD ON THE MATING AREA, TIN-LEAD ON THE CONTACT TAILS, NICKEL UNDERPLATE

## 846/896 SERIES HIGH TEMP CARD EDGE CONNECTOR CONTACT CODE 555,556,558,559,560 DIMENSIONS

YOUR CONNECTION TO QUALITY & SERVICE

**EDAC INC** TORONTO, ONTARIO CANADA

THESE DRAWINGS AND SPECIFICATIONS ARE THE PROPERTY OF EDAC INC.,AND SHALL NOT BE REPRODUCED, OR COPIED OR USED AS THE BASIS FOR THE MANUFACTURE OR SALE OF APPARATUS WITHOUT WRITTEN PERMISSION.

**Outside Tails** 

**Outside Tails** 

|  | ACAD REFERENCE NO. |       | 846-ENG-MASTER   |        |
|--|--------------------|-------|------------------|--------|
|  | DRAWN:             | J.LEE | DATE: APR. 22/09 |        |
|  | CHECKED:           |       | DATE:            |        |
|  | SCALE:             | 1:1   | SHEET            | 2 OF 2 |
|  | DRAWING NUMBER     |       | ISSUE            |        |