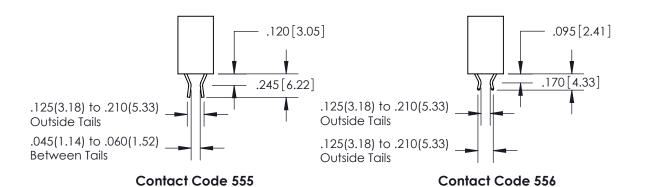

INSULATOR MATERIAL: THERMOPLASTIC POLYESTER, UL 94V-0 CONTACT MATERIAL; COPPER, NICKEL, TIN ALLOY CA-725 CONTACT PLATING: GOLD ON THE MATING AREA, TIN-LEAD ON THE CONTACT TAILS, NICKEL UNDERPLATE

## 846/896 SERIES HIGH TEMP CARD EDGE CONNECTOR CONTACT CODE 555,556,558,559,560 DIMENSIONS

YOUR CONNECTION TO QUALITY & SERVICE

**EDAC INC** TORONTO, ONTARIO CANADA

THESE DRAWINGS AND SPECIFICATIONS ARE THE PROPERTY OF EDAC INC.,AND SHALL NOT BE REPRODUCED, OR COPIED OR USED AS THE BASIS FOR THE MANUFACTURE OR SALE OF APPARATUS WITHOUT WRITTEN PERMISSION.

**Outside Tails** 

**Outside Tails** 

|  | ACAD REFERENCE NO. |       | 846-ENG-MASTER   |        |
|--|--------------------|-------|------------------|--------|
|  | DRAWN:             | J.LEE | DATE: APR. 22/09 |        |
|  | CHECKED:           |       | DATE:            |        |
|  | SCALE:             | 1:1   | SHEET            | 2 OF 2 |
|  | DRAWING NUMBER     |       | ISSUE            |        |