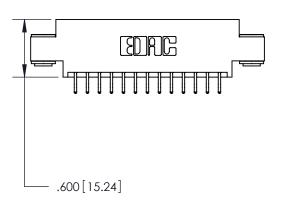

## 846/896 SERIES HIGH TEMP CARD EDGE CONNECTOR PART NUMBER: 896-026-556-803

**EDAC INC** TORONTO, ONTARIO CANADA

THESE DRAWINGS AND SPECIFICATIONS ARE THE PROPERTY OF EDAC INC.,AND SHALL NOT BE REPRODUCED, OR COPIED OR USED AS THE BASIS FOR THE MANUFACTURE OR SALE OF APPARATUS WITHOUT WRITTEN PERMISSION.

| ACAD REFERENCE NO. | 846-ENG-MASTER   |
|--------------------|------------------|
| DRAWN: J.LEE       | DATE: APR. 22/09 |
| CHECKED:           | DATE:            |
| SCALE: 1:1         | SHEET 1 OF 2     |
| DRAWING NUMBER     | ISSUE            |
| 846-ENG-MASTER     | 1                |