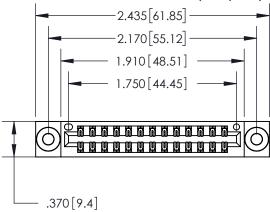

## 846/896 SERIES HIGH TEMP CARD EDGE CONNECTOR PART NUMBER: 896-026-556-803

**EDAC INC** TORONTO, ONTARIO CANADA

THESE DRAWINGS AND SPECIFICATIONS ARE THE PROPERTY OF EDAC INC.,AND SHALL NOT BE REPRODUCED, OR COPIED OR USED AS THE BASIS FOR THE MANUFACTURE OR SALE OF APPARATUS WITHOUT WRITTEN PERMISSION.

| ACAD REFERENCE NO. | 846-ENG-MASTER   |
|--------------------|------------------|
| DRAWN: J.LEE       | DATE: APR. 22/09 |
| CHECKED:           | DATE:            |
| SCALE: 1:1         | SHEET 1 OF 2     |
| DRAWING NUMBER     | ISSUE            |
| 846-ENG-MASTER     | 1                |