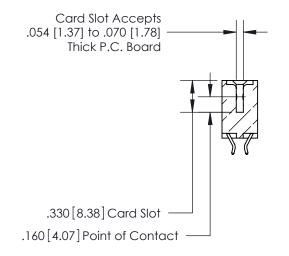

<u>Contact Dimensions:</u> 556-Extender Board Bend (Code 520 Contacts) See Sheet 2 for Contact Code 555, 556, 558, 559, 560 Dimensions

INSULATOR MATERIAL: THERMOPLASTIC POLYESTER, UL 94V-0 CONTACT MATERIAL; COPPER, NICKEL, TIN ALLOY CA-725 CONTACT PLATING: GOLD ON THE MATING AREA, TIN-LEAD ON THE CONTACT TAILS, NICKEL UNDERPLATE

**Contact Code 560** 

INSULATOR MATERIAL: THERMOPLASTIC POLYESTER, UL 94V-0 CONTACT MATERIAL; COPPER, NICKEL, TIN ALLOY CA-725 CONTACT PLATING: GOLD ON THE MATING AREA, TIN-LEAD ON THE CONTACT TAILS, NICKEL UNDERPLATE

**Contact Code 558** 

## 846/896 SERIES HIGH TEMP CARD EDGE CONNECTOR CONTACT CODE 555,556,558,559,560 DIMENSIONS

.150 [3.81]

YOUR CONNECTION TO QUALITY & SERVICE

**Contact Code 559** 

**EDAC INC** TORONTO, ONTARIO CANADA

THESE DRAWINGS AND SPECIFICATIONS ARE THE PROPERTY OF EDAC INC.,AND SHALL NOT BE REPRODUCED, OR COPIED OR USED AS THE BASIS FOR THE MANUFACTURE OR SALE OF APPARATUS WITHOUT WRITTEN PERMISSION.