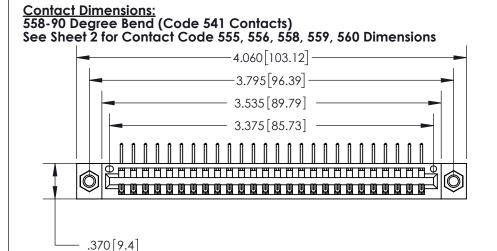

Card Slot Accepts .054 [1.37] to .070 [1.78] Thick P.C. Board

.330 [8.38] Card Slot .160 [4.07] Point of Contact -

ISSUE NUMBER ORIGINAL

INSULATOR MATERIAL: THERMOPLASTIC POLYESTER, UL 94V-0 CONTACT MATERIAL; COPPER, NICKEL, TIN ALLOY CA-725

CONTACT PLATING: GOLD ON THE MATING AREA, TIN-LEAD

ON THE CONTACT TAILS, NICKEL UNDERPLATE

846/896 SERIES HIGH TEMP CARD EDGE CONNECTOR PART NUMBER: 896-026-558-107

YOUR CONNECTION TO QUALITY & SERVICE

TORONTO, ONTARIO CANADA

THESE DRAWINGS AND SPECIFICATIONS ARE THE PROPERTY OF EDAC INC., AND SHALL NOT BE REPRODUCED, OR COPIED OR USED AS THE BASIS FOR THE MANUFACTURE OR SALE OF APPARATUS WITHOUT WRITTEN PERMISSION.

| ACAD REFERENCE NO. | 846-ENG-MASTER   |
|--------------------|------------------|
| DRAWN: J.LEE       | DATE: APR. 22/09 |
| CHECKED:           | DATE:            |
| SCALE: 1:1         | SHEET 1 OF 2     |
| DRAWING NUMBER     | ISSUE            |
| 846-ENG-MASTER     | 1                |