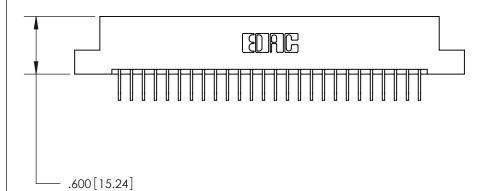

**EDAC INC** 

THIS IS A C.A.D. GENERATED DRAWING DO NOT MAKE MANUAL REVISIONS TO MASTER.

ISSUE NUMBER

.165[4.19]

.375 [9.54]

ORIGINAL

1

.060 [1.52] .125(3.18) to .210(5.33) **Outside Tails** .125(3.18) to .210(5.33) **Outside Tails** 