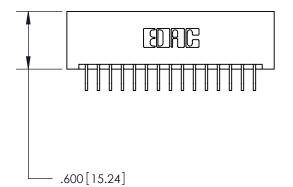

<u>Contact Dimensions:</u>
559-90 Degree Bend (Code 541 Contacts)
See Sheet 2 for Contact Code 555, 556, 558, 559, 560 Dimensions

THIS IS A C.A.D. GENERATED DRAWING DO NOT MAKE MANUAL REVISIONS TO MASTER.

846/896 SERIES HIGH TEMP CARD EDGE CONNECTOR PART NUMBER: 896-030-559-201

**EDAC INC** TORONTO, ONTARIO CANADA

THESE DRAWINGS AND SPECIFICATIONS ARE THE PROPERTY OF EDAC INC., AND SHALL NOT BE REPRODUCED, OR COPIED OR USED AS THE BASIS FOR THE MANUFACTURE OR SALE OF APPARATUS WITHOUT WRITTEN PERMISSION.