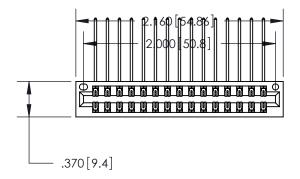

846/896 SERIES HIGH TEMP CARD EDGE CONNECTOR PART NUMBER: 896-030-559-201

**EDAC INC** TORONTO, ONTARIO CANADA

THESE DRAWINGS AND SPECIFICATIONS ARE THE PROPERTY OF EDAC INC., AND SHALL NOT BE REPRODUCED, OR COPIED OR USED AS THE BASIS FOR THE MANUFACTURE OR SALE OF APPARATUS WITHOUT WRITTEN PERMISSION.

Card Slot Accepts .054 [1.37] to .070 [1.78] Thick P.C. Board .330 [8.38] Card Slot -.160 [4.07] Point of Contact —

THIS IS A C.A.D. GENERATED DRAWING DO NOT MAKE MANUAL REVISIONS TO MASTER.

ISSUE NUMBER