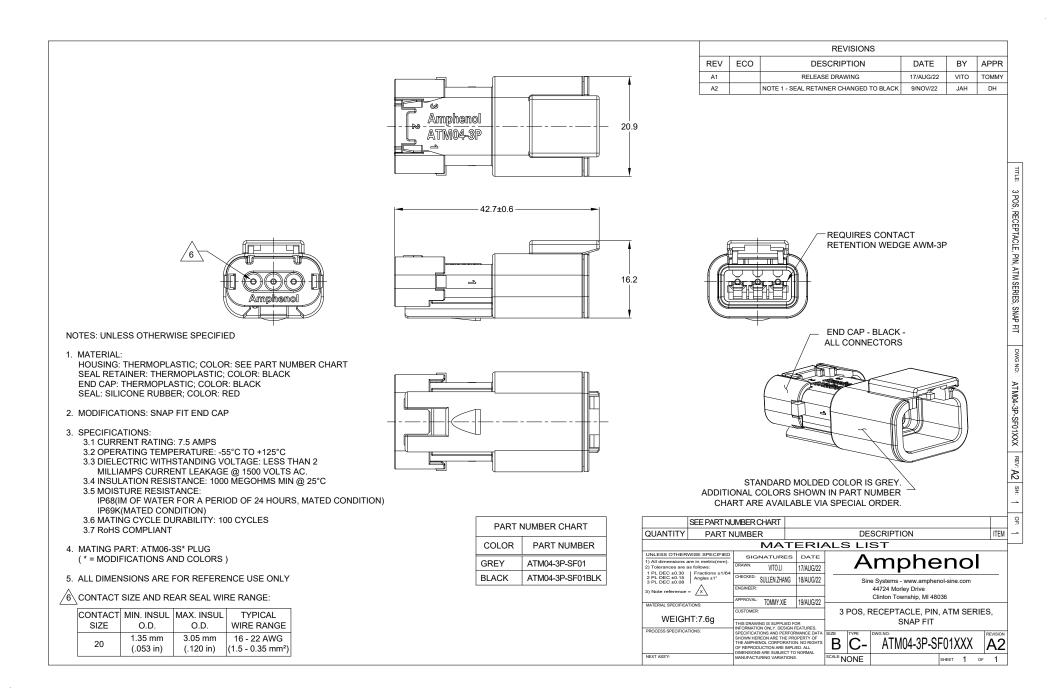

## **ATM Series™** - Contact Size 20 Options

| Machined Contacts, Sockets & Pins |                                                    |    |          |          |
|-----------------------------------|----------------------------------------------------|----|----------|----------|
| Part Number                       | Description                                        |    | AWG      | Туре     |
| AT60-010-2031                     | Male Contact - Pin, Gold-plated                    | 20 | 16-18    | Machined |
| AT62-005-20141                    | Female Contact - Socket, Gold-plated               | 20 | 16-18    | Machined |
| AT60-010-20141                    | Male Contact - Pin, Nickel-plated                  | 20 | 16-18    | Machined |
| AT62-005-2031                     | Female