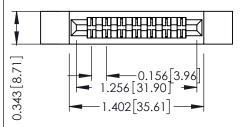

**Mounting Option** 

**Contact Detail** 

.128 (3.25) Dia. Side Mounting Holes Extender Board Bend (Code 400 Contacts) .156 [3.96] Contact Spacing x .200 [5.08] Row Spacing