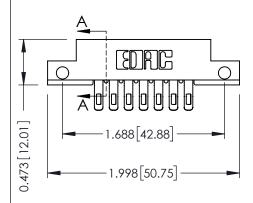

## SECTION A-A

307 ENG MASTER DATE: AUG. 11/09

SHEET 1 OF 3

J.LEE

307 Assembly

NTS

| 307 / 357 Card Edge Connector<br>Part Number: 307-014-455-212 |                   | А                                                                 |   |
|---------------------------------------------------------------|-------------------|-------------------------------------------------------------------|---|
|                                                               |                   | D                                                                 |   |
|                                                               |                   | С                                                                 |   |
|                                                               | EDAC INC          | THESE DRAWINGS AND SPECIFICATIONS ARE THE PROPERTY OF EDAC INCAND | S |
|                                                               | TORONTO, ONTARIO  | SHALL NOT BE REPRODUCED, OR COPIED OR USED AS THE BASIS FOR THE   | D |
| COUR CONNECTION TO (                                          | DUALITY & SERVICE | MANUFACTURE OR SALE OF APPARATUS                                  |   |