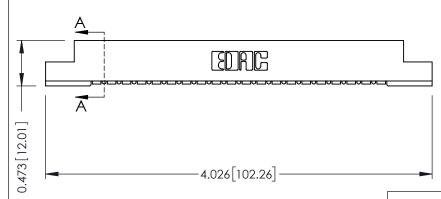

## **SECTION A-A**

.175 [4.45] Point of Contact (FROM BTM OF SLOT) Card Slot Accepts .054 [1.37] to .070 [1.78] Thick P.C. Board

307 / 357 Card Edge Connector Part Number: 307-020-454-107

YOUR CONNECTION TO QUALITY & SERVICE