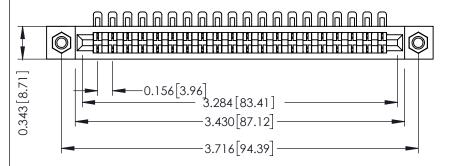

**Mounting Option** M3-0.5 Metric Threaded Inserts **Contact Detail** 

90 Degree Bend (Code 401 Contacts)

.156 [3.96] Contact Spacing x .200 [5.08] Row Spacing

THIS IS A C.A.D. GENERATED DRAWING DO NOT MAKE MANUAL REVISIONS TO MASTER.

ACAD REFERENCE NO. 307 ENG MASTER DRAWN: DATE: AUG. 11/09 J.LEE CHECKED: DATE: SCALE: SHEET OF 3 DRAWING NUMBER **ISSUE** 307 Assembly

**See Accompanying Pages for: Contact Bend Details** 

- **Mounting Options**