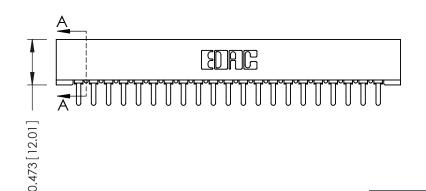

## SECTION A-A

**See Accompanying Pages for:** 

- **Contact Bend Details**
- **Mounting Options**

307 / 357 Card Edge Connector Part Number: 307-021-421-101

**EDAC INC** TORONTO, ONTARIO CANADA

THESE DRAWINGS AND SPECIFICATIONS ARE THE PROPERTY OF EDAC INC.,AND SHALL NOT BE REPRODUCED, OR COPIED OR USED AS THE BASIS FOR THE MANUFACTURE OR SALE OF APPARATUS WITHOUT WRITTEN PERMISSION.