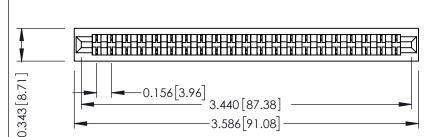

**Mounting Option** No Mounting Lugs **Contact Detail** 

PC Tail .046x.014(1.17x0.36) - Tail LG=.213(5.41) .156 [3.96] Contact Spacing x .200 [5.08] Row Spacing

THIS IS A C.A.D. GENERATED DRAWING DO NOT MAKE MANUAL REVISIONS TO MASTER.

ISSUE NUMBER ORIGINAL

-3.586 91.08