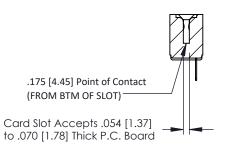

**Mounting Option** No Mounting Lugs **Contact Detail** 

PC Tail .046x.014(1.17x0.36) - Tail LG=.213(5.41) .156 [3.96] Contact Spacing x .200 [5.08] Row Spacing

THIS IS A C.A.D. GENERATED DRAWING DO NOT MAKE MANUAL REVISIONS TO MASTER.