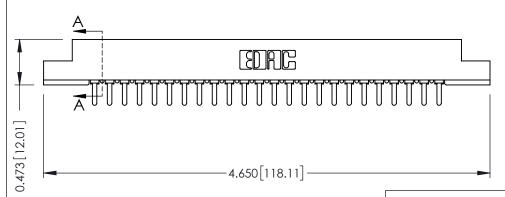

## SECTION A-A

**See Accompanying Pages for:** 

- **Contact Bend Details**
- **Mounting Options**

307 / 357 Card Edge Connector Part Number: 307-024-421-108

**EDAC INC** TORONTO, ONTARIO CANADA

THESE DRAWINGS AND SPECIFICATIONS ARE THE PROPERTY OF EDAC INC.,AND SHALL NOT BE REPRODUCED, OR COPIED OR USED AS THE BASIS FOR THE MANUFACTURE OR SALE OF APPARATUS WITHOUT WRITTEN PERMISSION.