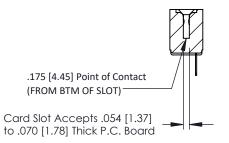

## SECTION A-A

**See Accompanying Pages for:** 

- **Contact Bend Details**
- **Mounting Options**

307 / 357 Card Edge Connector Part Number: 307-024-421-108

**EDAC INC** TORONTO, ONTARIO CANADA

THESE DRAWINGS AND SPECIFICATIONS ARE THE PROPERTY OF EDAC INC.,AND SHALL NOT BE REPRODUCED, OR COPIED OR USED AS THE BASIS FOR THE MANUFACTURE OR SALE OF APPARATUS WITHOUT WRITTEN PERMISSION.