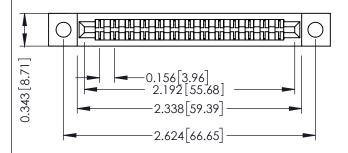

**Mounting Option** .128 (3.25) Dia. Mounting Holes **Contact Detail** 

PC Tail .023x.013(0.58x0.33) - Tail LG=.213(5.41) .156 [3.96] Contact Spacing x .200 [5.08] Row Spacing