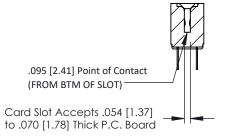

**Mounting Option** .128 (3.25) Dia. Mounting Holes **Contact Detail** 

PC Tail .023x.013(0.58x0.33) - Tail LG=.213(5.41) .156 [3.96] Contact Spacing x .200 [5.08] Row Spacing