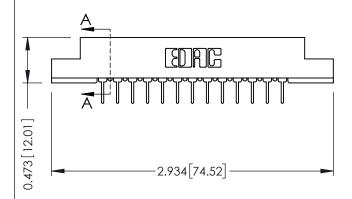

## SECTION A-A

307 ENG MASTER DATE: AUG. 11/09

J.LEE

| 307 / 357 Card Edge Connector<br>Part Number: 307-026-424-202 |                                        |                                                                                                                                     |  |  |  |
|---------------------------------------------------------------|----------------------------------------|-------------------------------------------------------------------------------------------------------------------------------------|--|--|--|
|                                                               | EDAC INC<br>TORONTO, ONTARIO<br>CANADA | THESE DRAWINGS AND SPECIFICATIONS ARE THE PROPERTY OF EDAC INC., AND SHALL NOT BE REPRODUCED, OR COPIE OR USED AS THE BASIS FOR THE |  |  |  |