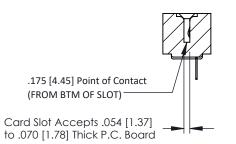

## **SECTION A-A**

**See Accompanying Pages for:** 

- **Contact Bend Details**
- **Mounting Options**

307 / 357 Card Edge Connector Part Number: 307-031-431-101

**EDAC INC** TORONTO, ONTARIO CANADA

THESE DRAWINGS AND SPECIFICATIONS ARE THE PROPERTY OF EDAC INC., AND SHALL NOT BE REPRODUCED, OR COPIED OR USED AS THE BASIS FOR THE MANUFACTURE OR SALE OF APPARATUS WITHOUT WRITTEN PERMISSION.