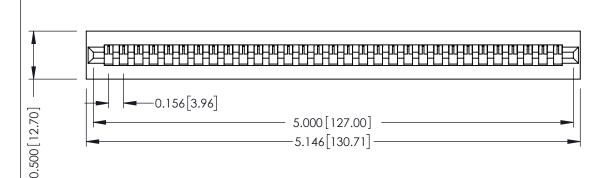

**Mounting Option** No Mounting Lugs **Contact Detail** 

PC Tail .023x.013(0.58x0.33) - Tail LG=.213(5.41) .156 [3.96] Contact Spacing x .200 [5.08] Row Spacing

THIS IS A C.A.D. GENERATED DRAWING DO NOT MAKE MANUAL REVISIONS TO MASTER.

ISSUE NUMBER ORIGINAL

-5.146[130.71] -