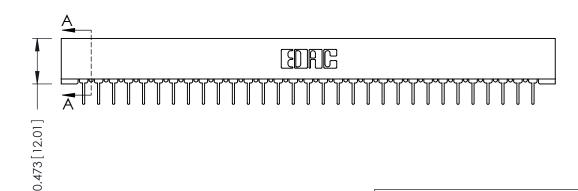

## **SECTION A-A**

**See Accompanying Pages for:** 

- **Contact Bend Details**
- **Mounting Options**

307 / 357 Card Edge Connector Part Number: 307-031-431-101

**EDAC INC** TORONTO, ONTARIO CANADA

THESE DRAWINGS AND SPECIFICATIONS ARE THE PROPERTY OF EDAC INC., AND SHALL NOT BE REPRODUCED, OR COPIED OR USED AS THE BASIS FOR THE MANUFACTURE OR SALE OF APPARATUS WITHOUT WRITTEN PERMISSION.