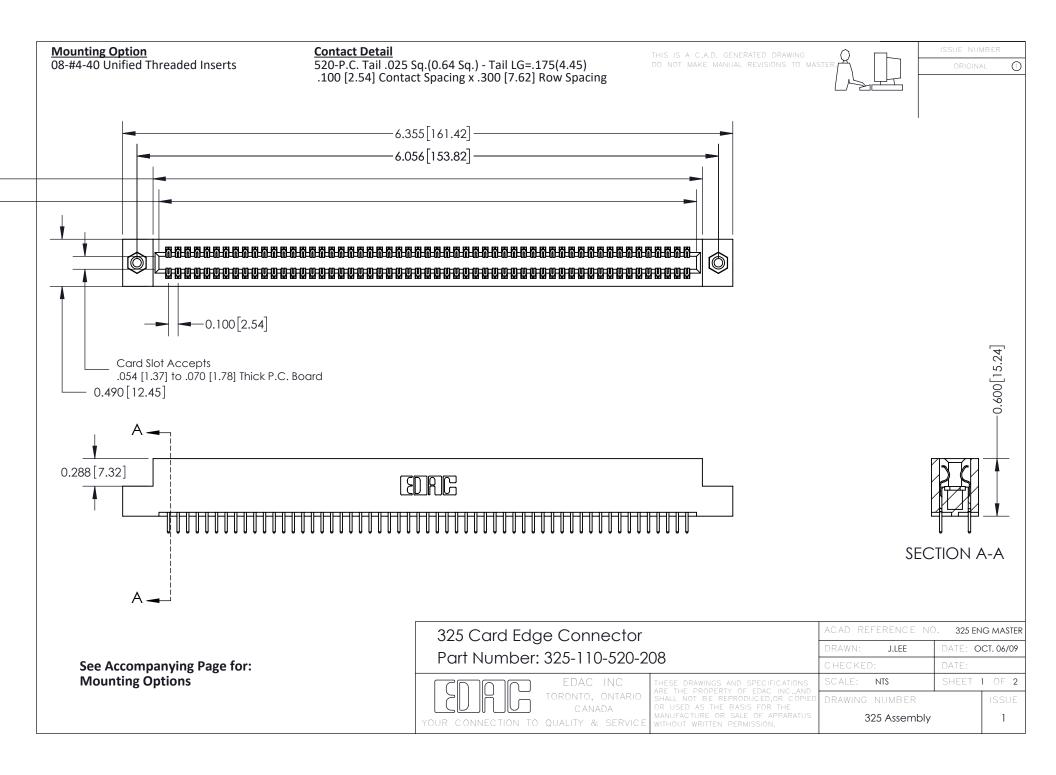

THIS IS A C.A.D. GENERATED DRAWING
DO NOT MAKE MANUAL REVISIONS TO MASTER.



ISSUE NUMBER

ORIGINAL

1



| 325 Card Edge Connector<br>Mounting Options |                                                                                                                                                                                                 | ACAD REFERENCE NO. 325 ENG MASTER |             |         |           |
|---------------------------------------------|-------------------------------------------------------------------------------------------------------------------------------------------------------------------------------------------------|-----------------------------------|-------------|---------|-----------|
|                                             |