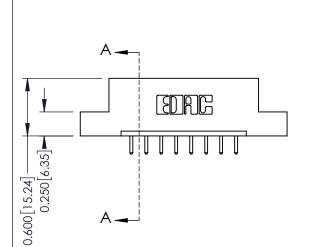

**Mounting Option** 

04-.156 (3.96) Dia. Mounting Holes

**Contact Detail** 

520-P.C. Tail .030x.018(0.76x0.46) - Tail LG=.175(4.45) .156 [3.96] Contact Spacing x .200 [5.08] Row Spacing

THIS IS A C.A.D. GENERATED DRAWING DO NOT MAKE MANUAL REVISIONS TO MASTER.

ISSUE NUMBER

ORIGINAL

1

**See Accompanying Pages for:** 

- **Contact Bend Details**
- **Mounting Options**

| 337 / 387 Series Card Edge Connector |
|--------------------------------------|
| Part Number: 337-008-520-104         |