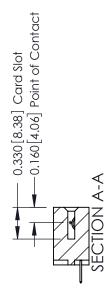

**Mounting Option** 

04-.156 (3.96) Dia. Mounting Holes

**Contact Detail** 

520-P.C. Tail .030x.018(0.76x0.46) - Tail LG=.175(4.45) .156 [3.96] Contact Spacing x .200 [5.08] Row Spacing

THIS IS A C.A.D. GENERATED DRAWING DO NOT MAKE MANUAL REVISIONS TO MASTER.