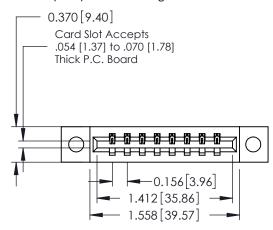

**Mounting Option** 

04-.156 (3.96) Dia. Mounting Holes

**Contact Detail** 

520-P.C. Tail .030x.018(0.76x0.46) - Tail LG=.175(4.45) .156 [3.96] Contact Spacing x .200 [5.08] Row Spacing

THIS IS A C.A.D. GENERATED DRAWING DO NOT MAKE MANUAL REVISIONS TO MASTER.

ISSUE NUMBER

ORIGINAL

1

**See Accompanying Pages for:** 

- **Contact Bend Details**
- **Mounting Options**

| 337 / 387 Series Card Edge Connector |
|--------------------------------------|
| Part Number: 337-008-520-104         |