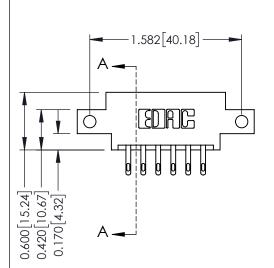

## **Mounting Option**

12-.128 (3.25) Dia. Side Mounting Holes



## **Contact Detail**

500-Wire Hole .050x.025(1.27x0.64) - Tail LG=.260(6.60) DO NOT MAKE MANUAL REVISIONS TO MASTER. .156 [3.96] Contact Spacing x .200 [5.08] Row Spacing

THIS IS A C.A.D. GENERATED DRAWING



ISSUE NUMBER 1 ORIGINAL

0.160 [4.06] Point of Contact Card Slot 0.330[8.38]



## **See Accompanying Pages for:**

- **Contact Bend Details**
- **Mounting Options**

| 337 / 387 Series Card Edge Connector |
|--------------------------------------|
| Part Number: 337-012-500-812         |



**EDAC INC** TORONTO, ONTARIO CANADA

THESE DRAWINGS AND SPECIFICATIONS ARE THE PROPERTY OF EDAC INC.,AND SHALL NOT BE REPRODUCED, OR COPIED OR USED AS THE BASIS FOR THE MANUFACTURE OR SALE OF APPARATUS WITHOUT WRITTEN PERMISSION.

| ACAD REFERENCE NO. | 337 ENG MASTER   |  |  |
|--------------------|------------------|--|--|
| DRAWN: J.LEE       | DATE: OCT. 06/09 |  |  |
| CHECKED:           | DATE:            |  |  |
| SCALE: NTS         | SHEET 1 OF 3     |  |  |
| DRAWING NUMBER     | ISSUE            |  |  |
| 337 Assembly       | 1                |  |  |



ISSUE NUMBER