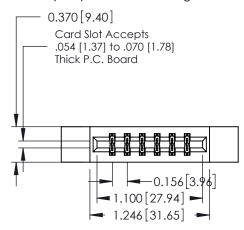

## **Contact Detail**

500-Wire Hole .050x.025(1.27x0.64) - Tail LG=.260(6.60) DO NOT MAKE MANUAL REVISIONS TO MASTER. .156 [3.96] Contact Spacing x .200 [5.08] Row Spacing

THIS IS A C.A.D. GENERATED DRAWING

ISSUE NUMBER 1 ORIGINAL

0.160 [4.06] Point of Contact Card Slot 0.330[8.38]