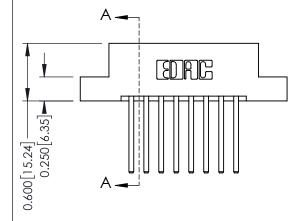

## **Contact Detail**

THIS IS A C.A.D. GENERATED DRAWING 544-Wire Wrap .050x.025(1.27x0.64) - Tail LG=.750(19.05)po not make manual revisions to master. .156 [3.96] Contact Spacing x .200 [5.08] Row Spacing