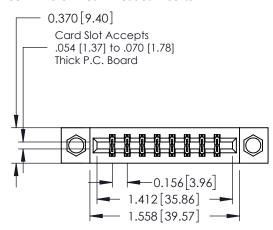

ISSUE NUMBER

ORIGINAL

**See Accompanying Pages for:** 

- **Contact Bend Details**
- **Mounting Options**

337 / 387 Series Card Edge Connector Part Number: 337-016-544-208

**EDAC INC** TORONTO, ONTARIO CANADA