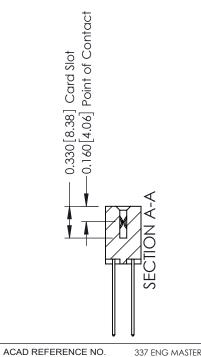

ISSUE NUMBER

ORIGINAL

1

| 337 / 387 Series Card Edge ( | 337 / 387 Series Card Edge Connector<br>Contact Bend Detail                                                                                                                                     |                | 337 ENG          | G MASTER      |
|------------------------------|-------------------------------------------------------------------------------------------------------------------------------------------------------------------------------------------------|----------------|------------------|---------------|
|                              |                                                                                                                                                                                                 |                | DATE: OCT. 06/09 |               |
| Contact bend Detail          |                                                                                                                                                                                                 | CHECKED:       | DATE:            |               |
| TORONTO, ONTARIO CANADA      | THESE DRAWINGS AND SPECIFICATIONS ARE THE PROPERTY OF EDAC INC.,AND SHALL NOT BE REPRODUCED,OR COPIED OR USED AS THE BASIS FOR THE MANUFACTURE OR SALE OF APPARATUS WITHOUT WRITTEN PERMISSION. | SCALE: NTS     | SHEET            | 2 <b>OF</b> 3 |
|                              |                                                                                                                                                                                                 | DRAWING NUMBER |                  | ISSUE         |
|                              |                                                                                                                                                                                                 | 337 Assembly   |                  | 1             |