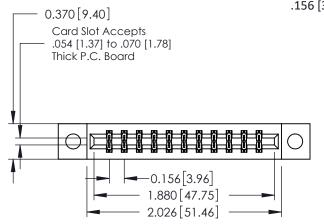

## **Mounting Option**

04-.156 (3.96) Dia. Mounting Holes

**Contact Detail** 

520-P.C. Tail .030x.018(0.76x0.46) - Tail LG=.175(4.45) .156 [3.96] Contact Spacing x .200 [5.08] Row Spacing

THIS IS A C.A.D. GENERATED DRAWING DO NOT MAKE MANUAL REVISIONS TO MASTER.