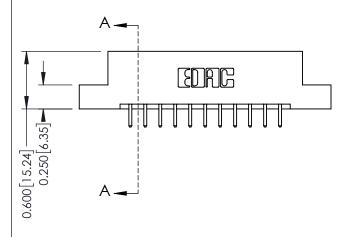

0.160 [4.06] Point of Contact Card Slot

0.330[8.38]

337 Assembly

ISSUE NUMBER

ORIGINAL

1

| 337 / 387 Series Card Edge Connector<br>Contact Bend Detail                                                         |                                                                                                                                                                         | ACAD REFERENCE NO. | 337 ENG MASTER   |               |
|---------------------------------------------------------------------------------------------------------------------|-------------------------------------------------------------------------------------------------------------------------------------------------------------------------|--------------------|------------------|---------------|
|                                                                                                                     |                                                                                                                                                                         | DRAWN: J.LEE       | DATE: OCT. 06/09 |               |
|                                                                                                                     |                                                                                                                                                                         | CHECKED:           | DATE:            |               |
| TORONTO, ONTARIO CANADA  ARE THE PROPERTY OF EI SHALL NOT BE REPRODUC OR USED AS THE BASIS FC MANUFACTURE OR SALE ( | THESE DRAWINGS AND SPECIFICATIONS                                                                                                                                       | SCALE: NTS         | SHEET            | 2 <b>OF</b> 3 |
|                                                                                                                     | ARE THE PROPERTY OF EURCHICAST<br>SHALL NOT BE REPRODUCED, OR COPIED<br>OR USED AS THE BASIS FOR THE<br>MANUFACTURE OR SALE OF APPARATUS<br>WITHOUT WRITTEN PERMISSION. | DRAWING NUMBER     |                  | ISSUE         |
|                                                                                                                     |                                                                                                                                                                         | 337 Assembly       |                  | 1             |