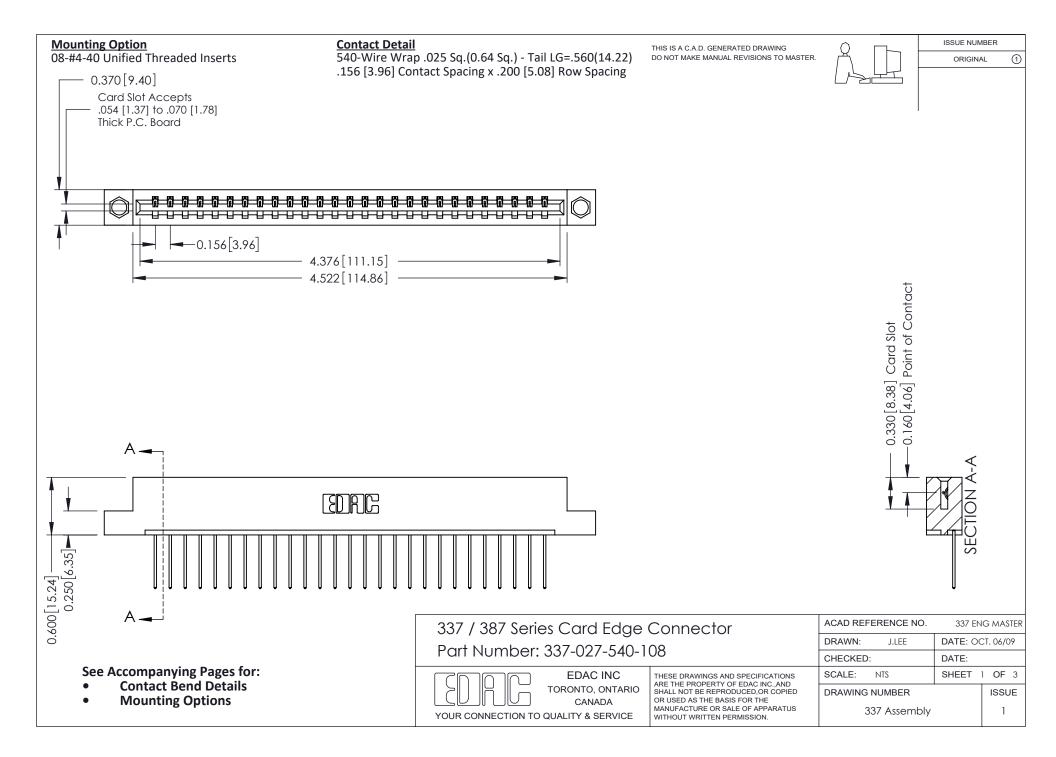

ISSUE NUMBER

ORIGINAL

1



| 337 / 387 Series Card Edge Connector<br>Contact Bend Detail           |                                                                                                                                                                                                  | ACAD REFERENCE NO. 337 E |                  | G MASTER      |
|-----------------------------------------------------------------------|--------------------------------------------------------------------------------------------------------------------------------------------------------------------------------------------------|--------------------------|------------------|---------------|
|                                                                       |