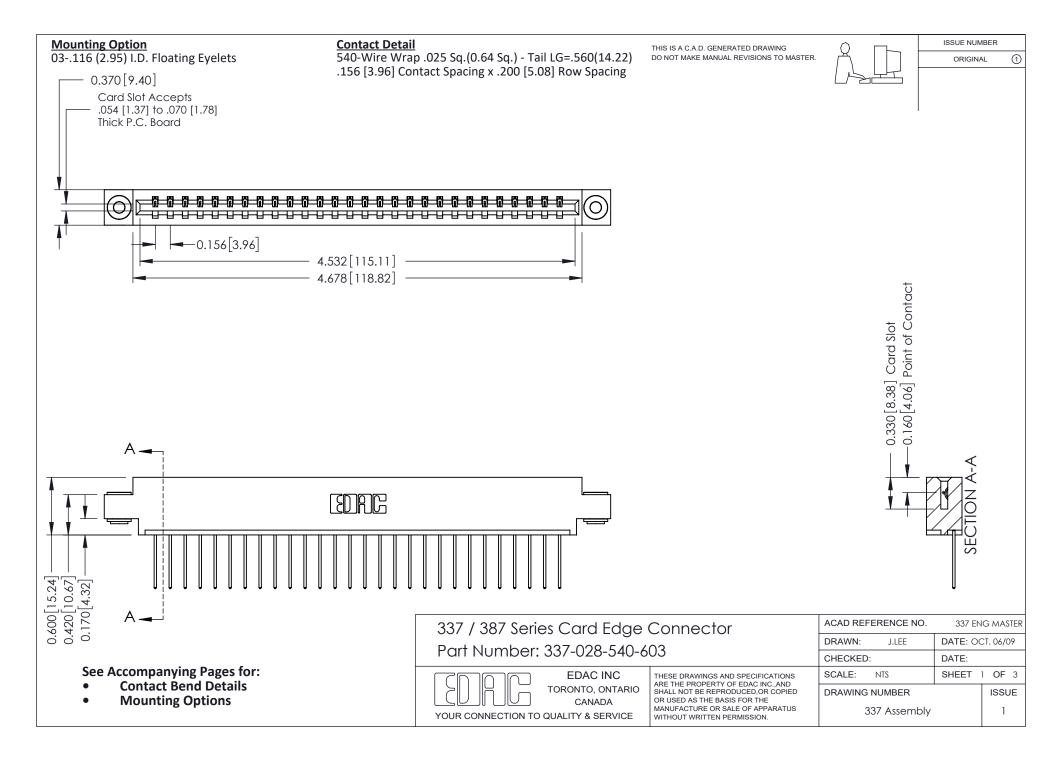

ISSUE NUMBER

ORIGINAL

1



| 337 / 387 Series Card Edge Connector<br>Contact Bend Detail           |                                                                                                                                                                                                  | ACAD REFERENCE NO. 337 E |                  | G MASTER      |
|-----------------------------------------------------------------------|--------------------------------------------------------------------------------------------------------------------------------------------------------------------------------------------------|--------------------------|------------------|---------------|
|                                                                       |