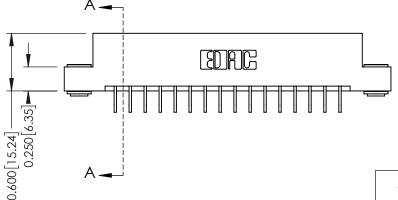

ISSUE NUMBER

ORIGINAL

1

| 337 / 387 Series Card Edge                                            | ACAD REFERENCE NO.                                                                                                                                                                                | 337 ENG MASTER |                  |               |
|-----------------------------------------------------------------------|---------------------------------------------------------------------------------------------------------------------------------------------------------------------------------------------------|----------------|------------------|---------------|
| Contact Bend Detail                                                   |                                                                                                                                                                                                   | DRAWN: J.LEE   | DATE: OCT. 06/09 |               |
|                                                                       |                                                                                                                                                                                                   | CHECKED:       | DATE:            |               |
| EDAC INC TORONTO, ONTARIO CANADA YOUR CONNECTION TO QUALITY & SERVICE | THESE DRAWINGS AND SPECIFICATIONS ARE THE PROPERTY OF EDAC INC., AND SHALL NOT BE REPRODUCED, OR COPIED OR USED AS THE BASIS FOR THE MANUFACTURE OR SALE OF APPARATUS WITHOUT WRITTEN PERMISSION. | SCALE: NTS     | SHEET            | 2 <b>OF</b> 3 |
|                                                                       |                                                                                                                                                                                                   | DRAWING NUMBER |                  | ISSUE         |
|                                                                       |                                                                                                                                                                                                   | 337 Assembly   |                  | 1             |