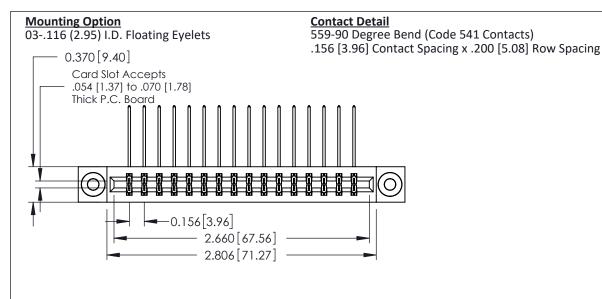

THIS IS A C.A.D. GENERATED DRAWING DO NOT MAKE MANUAL REVISIONS TO MASTER.

ISSUE NUMBER

ORIGINAL

1

0.330 [8.38] Card Slot 0.160 [4.06] Point of Contact

**See Accompanying Pages for:** 

- **Contact Bend Details**
- **Mounting Options**

| 337 / 387 Series Card Edge Connector |
|--------------------------------------|
| Part Number: 337-032-559-203         |

YOUR CONNECTION TO QUALITY & SERVICE

**EDAC INC** TORONTO, ONTARIO CANADA

THESE DRAWINGS AND SPECIFICATIONS ARE THE PROPERTY OF EDAC INC.,AND SHALL NOT BE REPRODUCED, OR COPIED OR USED AS THE BASIS FOR THE MANUFACTURE OR SALE OF APPARATUS WITHOUT WRITTEN PERMISSION.

| ACAD REFERENCE NO. | 337 ENG MASTER   |  |  |
|--------------------|------------------|--|--|
| DRAWN: J.LEE       | DATE: OCT. 06/09 |  |  |
| CHECKED:           | DATE:            |  |  |
| SCALE: NTS         | SHEET 1 OF 3     |  |  |
| DRAWING NUMBER     | ISSUE            |  |  |
| 337 Assembly       | 1                |  |  |