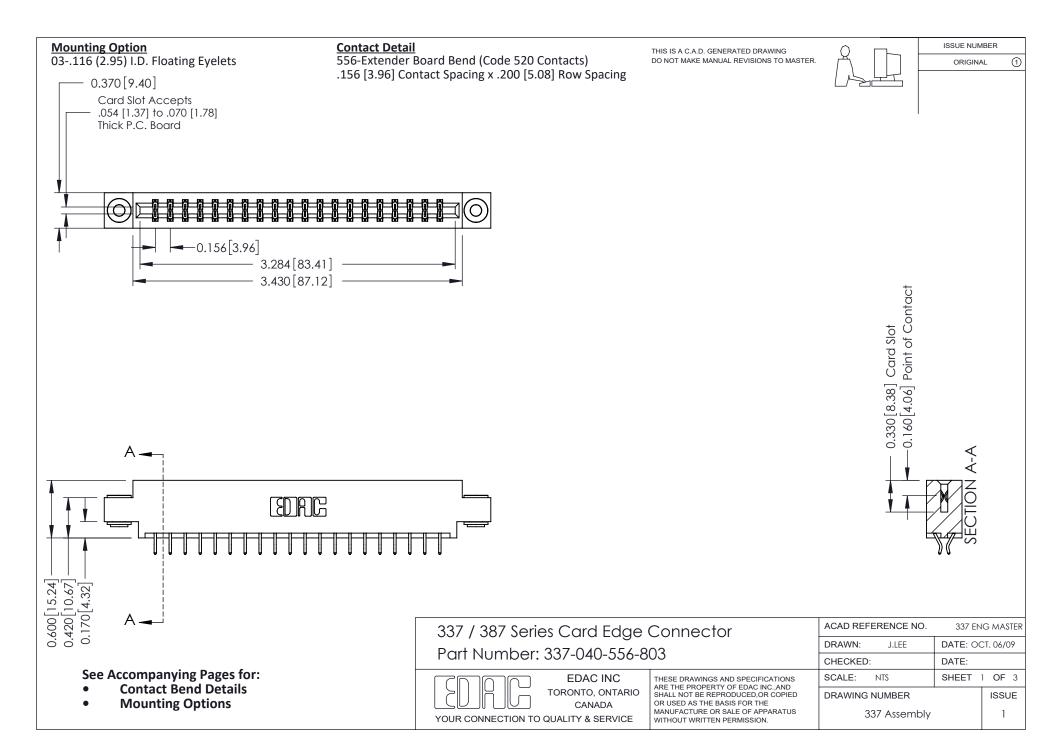

ISSUE NUMBER

ORIGINAL

1

| 337 / 387 Series Card Edge Connector<br>Contact Bend Detail           |                                                                                                                                                                                                  | ACAD REFERENCE NO. 337 E |                  | G MASTER      |
|-----------------------------------------------------------------------|--------------------------------------------------------------------------------------------------------------------------------------------------------------------------------------------------|--------------------------|------------------|---------------|
|                                                                       |                                                                                                                                                                                                  | DRAWN: J.LEE             | DATE: OCT. 06/09 |               |
|                                                                       |                                                                                                                                                                                                  | CHECKED: DATE:           |                  |               |
| EDAC INC TORONTO, ONTARIO CANADA YOUR CONNECTION TO QUALITY & SERVICE | THESE DRAWINGS AND SPECIFICATIONS ARE THE PROPERTY OF EDAC INC.,AND SHALL NOT BE REPRODUCED, OR COPIED OR USED AS THE BASIS FOR THE MANUFACTURE OR SALE OF APPARATUS WITHOUT WRITTEN PERMISSION. | SCALE: NTS               | SHEET            | 2 <b>OF</b> 3 |
|                                                                       |                                                                                                                                                                                                  | DRAWING NUMBER           |                  | ISSUE         |
|                                                                       |                                                                                                                                                                                                  | 337 Assembly             |                  | 1             |