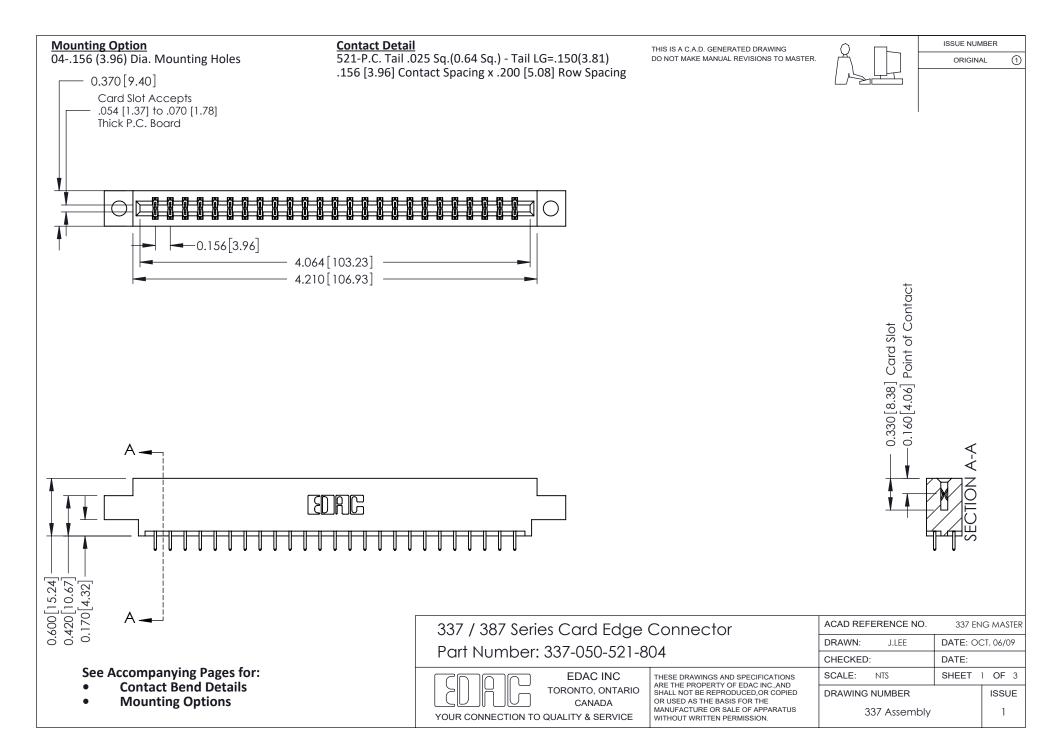

ISSUE NUMBER

ORIGINAL

1

| 337 / 387 Series Card Edge Connector<br>Contact Bend Detail           |                                                                                                                                                                                                  | ACAD REFERENCE NO. 337 E |                  | G MASTER      |
|-----------------------------------------------------------------------|--------------------------------------------------------------------------------------------------------------------------------------------------------------------------------------------------|--------------------------|------------------|---------------|
|                                                                       |                                                                                                                                                                                                  | DRAWN: J.LEE             | DATE: OCT. 06/09 |               |
|                                                                       |                                                                                                                                                                                                  | CHECKED:                 | CKED: DATE:      |               |
| EDAC INC TORONTO, ONTARIO CANADA YOUR CONNECTION TO QUALITY & SERVICE | THESE DRAWINGS AND SPECIFICATIONS ARE THE PROPERTY OF EDAC INC.,AND SHALL NOT BE REPRODUCED, OR COPIED OR USED AS THE BASIS FOR THE MANUFACTURE OR SALE OF APPARATUS WITHOUT WRITTEN PERMISSION. | SCALE: NTS               | SHEET            | 2 <b>OF</b> 3 |
|                                                                       |                                                                                                                                                                                                  | DRAWING NUMBER           |                  | ISSUE         |
|                                                                       |                                                                                                                                                                                                  | 337 Assembly             |                  | 1             |