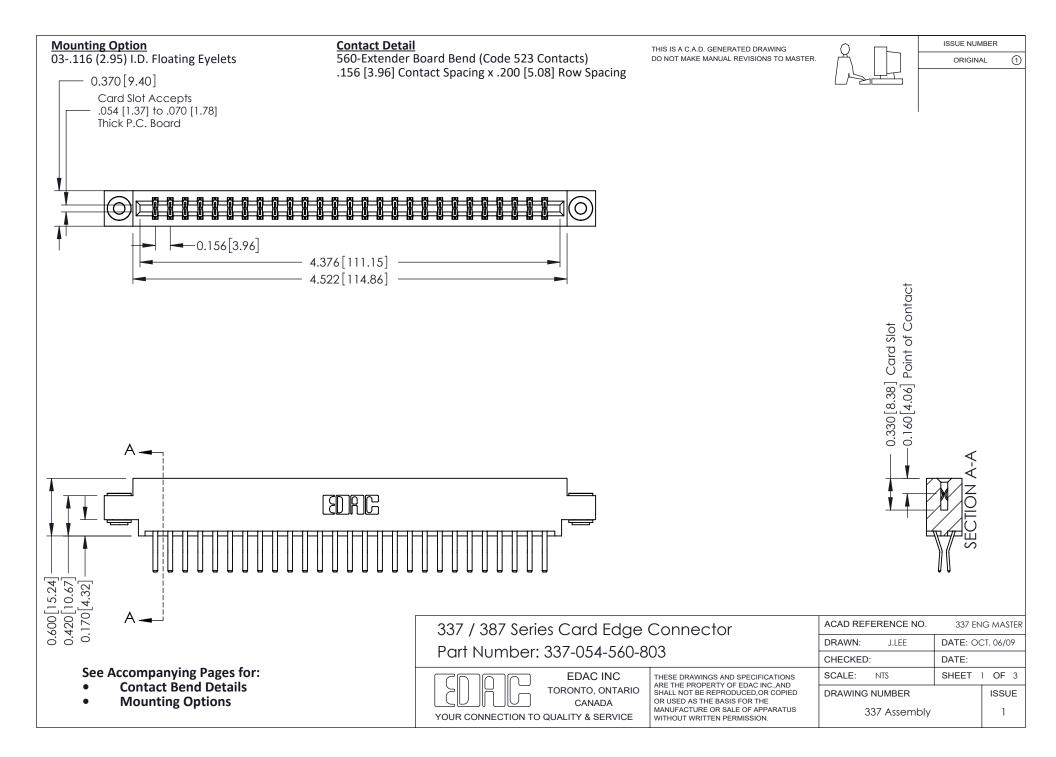

ISSUE NUMBER

ORIGINAL

1

| 337 / 387 Series Card Edge Connector<br>Contact Bend Detail           |                                                                                                                                                                                                  | ACAD REFERENCE NO. 337 E |                  | G MASTER      |
|-----------------------------------------------------------------------|--------------------------------------------------------------------------------------------------------------------------------------------------------------------------------------------------|--------------------------|------------------|---------------|
|                                                                       |                                                                                                                                                                                                  | DRAWN: J.LEE             | DATE: OCT. 06/09 |               |
|                                                                       |                                                                                                                                                                                                  | CHECKED:                 | CKED: DATE:      |               |
| EDAC INC TORONTO, ONTARIO CANADA YOUR CONNECTION TO QUALITY & SERVICE | THESE DRAWINGS AND SPECIFICATIONS ARE THE PROPERTY OF EDAC INC.,AND SHALL NOT BE REPRODUCED, OR COPIED OR USED AS THE BASIS FOR THE MANUFACTURE OR SALE OF APPARATUS WITHOUT WRITTEN PERMISSION. | SCALE: NTS               | SHEET            | 2 <b>OF</b> 3 |
|                                                                       |                                                                                                                                                                                                  | DRAWING NUMBER           |                  | ISSUE         |
|                                                                       |                                                                                                                                                                                                  | 337 Assembly             |                  | 1             |