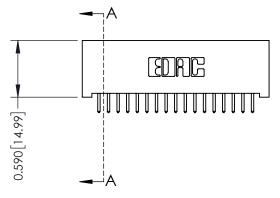

342 Assembly

THIS IS A C.A.D. GENERATED DRAWING DO NOT MAKE MANUAL REVISIONS TO MASTER. ISSUE NUMBER

ORIGINAL

1

| 342 / 392 Series Card Edge Connector |                                                                                                                                             |          | ACAD REFERENCE NO. 342 ENG MASTER |                  |        |  |
|--------------------------------------|---------------------------------------------------------------------------------------------------------------------------------------------|----------|-----------------------------------|------------------|--------|--|
| Contact Bend Detail                  |                                                                                                                                             | DRAWN:   | J.LEE                             | DATE: OCT. 06/09 |        |  |
|                                      |                                                                                                                                             | CHECKED: |                                   | DATE:            |        |  |
| >                                    | THESE DRAWINGS AND SPECIFICATIONS<br>ARE THE PROPERTY OF EDAC INC.,AND<br>SHALL NOT BE REPRODUCED,OR COPIED<br>OR USED AS THE BASIS FOR THE | SCALE:   | NTS                               | SHEET :          | 2 OF 3 |  |
|                                      |                                                                                                                                             | DRAWING  | NUMBER                            |                  | ISSUE  |  |
| YOUR CONNECTION TO QUALITY & SERVICE | MANUFACTURE OR SALE OF APPARATUS                                                                                                            | 3        | 42 Assembly                       |                  | 1      |  |