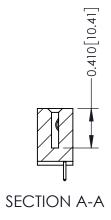

342 Assembly

THIS IS A C.A.D. GENERATED DRAWING DO NOT MAKE MANUAL REVISIONS TO MASTER. ISSUE NUMBER

ORIGINAL

1

| 342 / 392 Series Card Edge Connector |                                                                                                                                             |          | ACAD REFERENCE NO. 342 ENG MASTER |                  |        |  |
|--------------------------------------|---------------------------------------------------------------------------------------------------------------------------------------------|----------|-----------------------------------|------------------|--------|--|
| Contact Bend Detail                  |                                                                                                                                             | DRAWN:   | J.LEE                             | DATE: OCT. 06/09 |        |  |
|                                      |                                                                                                                                             | CHECKED: |                                   | DATE:            |        |  |
| >                                    | THESE DRAWINGS AND SPECIFICATIONS<br>ARE THE PROPERTY OF EDAC INC.,AND<br>SHALL NOT BE REPRODUCED,OR COPIED<br>OR USED AS THE BASIS FOR THE | SCALE:   | NTS                               | SHEET :          | 2 OF 3 |  |
|                                      |                                                                                                                                             | DRAWING  | NUMBER                            |                  | ISSUE  |  |
| YOUR CONNECTION TO QUALITY & SERVICE | MANUFACTURE OR SALE OF APPARATUS                                                                                                            | 3        | 42 Assembly                       |                  | 1      |  |