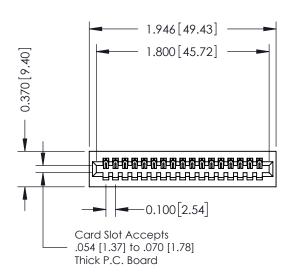

## **See Accompanying Pages for:**

- **Contact Bend Details**
- **Mounting Options**

| 342 / 392 Card Edge Connector |
|-------------------------------|
| Part Number: 342-017-521-101  |

|   | ACAD REFERENCE NO | . 342 ENG MASTER |  |  |  |
|---|-------------------|------------------|--|--|--|
|   | DRAWN: J.LEE      | DATE: OCT. 06/09 |  |  |  |
|   | CHECKED:          | DATE:            |  |  |  |
|   | SCALE: NTS        | SHEET 1 OF 3     |  |  |  |
| ) | DRAWING NUMBER    | ISSUE            |  |  |  |

342 Assembly

THIS IS A C.A.D. GENERATED DRAWING DO NOT MAKE MANUAL REVISIONS TO MASTER. ISSUE NUMBER

ORIGINAL

1

| 342 / 392 Series Card Edge Connector |                                                                                                                                             |          | ACAD REFERENCE NO. 342 ENG MASTER |                  |        |  |
|--------------------------------------|---------------------------------------------------------------------------------------------------------------------------------------------|----------|-----------------------------------|------------------|--------|--|
| Contact Bend Detail                  |                                                                                                                                             | DRAWN:   | J.LEE                             | DATE: OCT. 06/09 |        |  |
|                                      |                                                                                                                                             | CHECKED: |                                   | DATE:            |        |  |
| >                                    | THESE DRAWINGS AND SPECIFICATIONS<br>ARE THE PROPERTY OF EDAC INC.,AND<br>SHALL NOT BE REPRODUCED,OR COPIED<br>OR USED AS THE BASIS FOR THE | SCALE:   | NTS                               | SHEET :          | 2 OF 3 |  |
|                                      |                                                                                                                                             | DRAWING  | NUMBER                            |                  | ISSUE  |  |
| YOUR CONNECTION TO QUALITY & SERVICE | MANUFACTURE OR SALE OF APPARATUS                                                                                                            | 3        | 42 Assembly                       |                  | 1      |  |