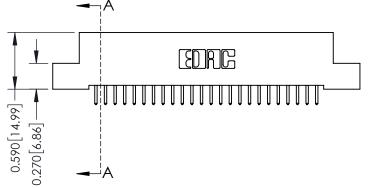

## **See Accompanying Pages for:**

- **Contact Bend Details**
- **Mounting Options**

| 342 / 392 Card Edge Connector |
|-------------------------------|
| Part Number: 342-024-521-102  |

342 ENG MASTER J.LEE DATE: OCT. 06/09 SHEET 1 OF 3 NTS