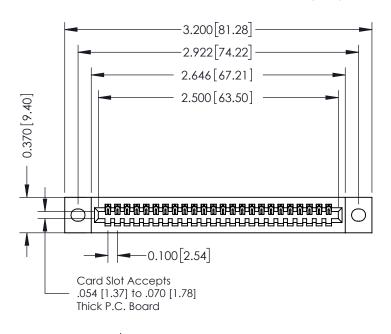

## **See Accompanying Pages for:**

- **Contact Bend Details**
- **Mounting Options**

| 342 / 392 Card Edge Connector |
|-------------------------------|
| Part Number: 342-024-521-102  |

342 ENG MASTER J.LEE DATE: OCT. 06/09 SHEET 1 OF 3 NTS