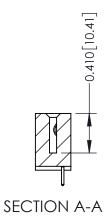

## **See Accompanying Pages for:**

- **Contact Bend Details**
- **Mounting Options**

| 342 / 392 Card Edge Connector |
|-------------------------------|
| Part Number: 342-024-521-102  |

342 ENG MASTER J.LEE DATE: OCT. 06/09 SHEET 1 OF 3 NTS