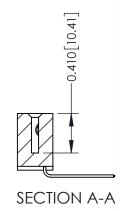

342 / 392 Card Edge Connector Part Number: 342-041-559-101

YOUR CONNECTION TO QUALITY & SERVICE

342 ENG MASTER J.LEE DATE: OCT. 06/09 NTS SHEET 1 OF 3 342 Assembly

THIS IS A C.A.D. GENERATED DRAWING DO NOT MAKE MANUAL REVISIONS TO MASTER. ISSUE NUMBER