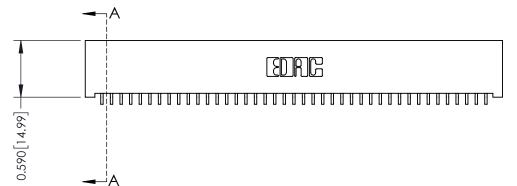

342 / 392 Card Edge Connector Part Number: 342-041-559-101

YOUR CONNECTION TO QUALITY & SERVICE

342 ENG MASTER J.LEE DATE: OCT. 06/09 NTS SHEET 1 OF 3 342 Assembly

THIS IS A C.A.D. GENERATED DRAWING DO NOT MAKE MANUAL REVISIONS TO MASTER. ISSUE NUMBER