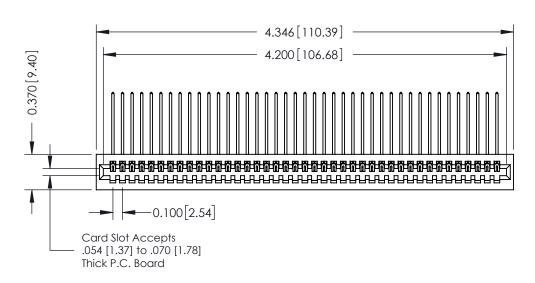

342 / 392 Card Edge Connector Part Number: 342-041-559-101

YOUR CONNECTION TO QUALITY & SERVICE

342 ENG MASTER J.LEE DATE: OCT. 06/09 NTS SHEET 1 OF 3 342 Assembly

THIS IS A C.A.D. GENERATED DRAWING DO NOT MAKE MANUAL REVISIONS TO MASTER. ISSUE NUMBER