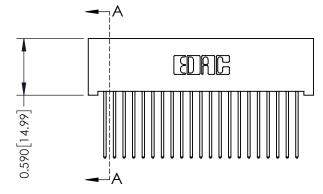

## **SECTION A-A**

## **See Accompanying Pages for:**

- **Contact Bend Details**
- **Mounting Options**

| 342 / 392 Card Edge Connector |
|-------------------------------|
| Part Number: 342-042-542-201  |

342 ENG MASTER DATE: OCT. 06/09 J.LEE NTS SHEET 1 OF 3