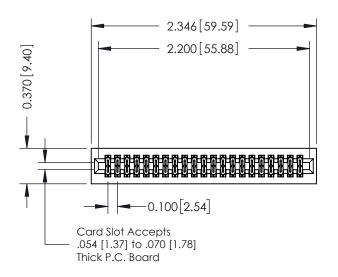

542-Wire Wrap .025 Sq.(0.64 Sq.) - Tail LG=.655(16.64) .100 [2.54] Contact Spacing x .200 [5.08] Row Spacing

0.240 [6.10] Point of Contact

0.410[10.41]

1

## **SECTION A-A**

## **See Accompanying Pages for:**

- **Contact Bend Details**
- **Mounting Options**

| 342 / 392 Card Edge Connector |
|-------------------------------|
| Part Number: 342-042-542-201  |

342 ENG MASTER DATE: OCT. 06/09 J.LEE NTS SHEET 1 OF 3