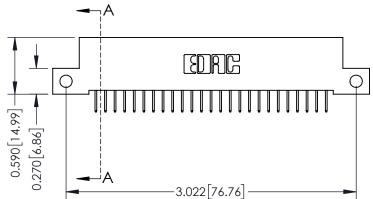

## 0.410[10.41] SECTION A-A

342 / 392 Card Edge Connector Part Number: 342-050-524-212

YOUR CONNECTION TO QUALITY & SERVICE

SHEET 1 OF 3 342 Assembly

J.LEE

342 ENG MASTER

DATE: OCT. 06/09