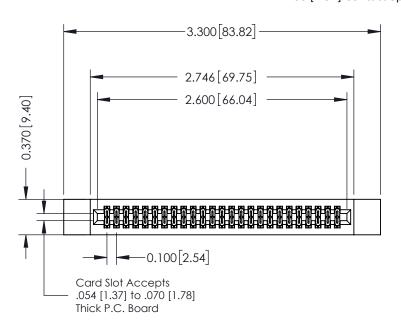

**Mounting Option** 

12-.128 (3.25) Dia. Side Mounting Holes

**Contact Detail** 

524-P.C. Tail .018 Sq.(0.46 Sq.) - Tail LG=.185(4.70) .100 [2.54] Contact Spacing x .200 [5.08] Row Spacing

## 0.410[10.41] SECTION A-A

342 / 392 Card Edge Connector Part Number: 342-050-524-212

YOUR CONNECTION TO QUALITY & SERVICE

SHEET 1 OF 3 342 Assembly

J.LEE

342 ENG MASTER

DATE: OCT. 06/09