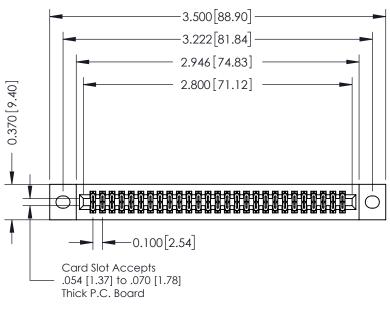

## **See Accompanying Pages for:**

- **Contact Bend Details**
- **Mounting Options**

| 342 / 392 Card Edge Connector |
|-------------------------------|
| Part Number: 342-054-500-202  |

YOUR CONNECTION TO QUALITY & SERVICE

| ACAD REFERENCE NO. 342 ENG MASTER |                  |  |  |  |
|-----------------------------------|------------------|--|--|--|
| DRAWN: J.LEE                      | DATE: OCT. 06/09 |  |  |  |
| CHECKED:                          | DATE:            |  |  |  |
| SCALE: NTS                        | SHEET 1 OF 3     |  |  |  |
| DRAWING NUMBER                    | ISSUE            |  |  |  |