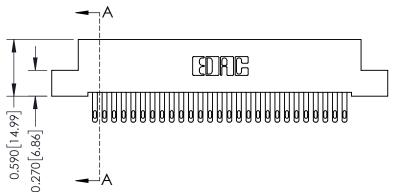

342 Assembly

THIS IS A C.A.D. GENERATED DRAWING DO NOT MAKE MANUAL REVISIONS TO MASTER. ISSUE NUMBER

ORIGINAL

1

| 342 / 392 Series Card Edge Connector<br>Contact Bend Detail |                                   | ACAD REFERENCE NO. 342 ENG MASTER |             |          |          |
|-------------------------------------------------------------|-----------------------------------|-----------------------------------|-------------|----------|----------|
|                                                             |                                   | DRAWN:                            | J.LEE       | DATE: OC | T. 06/09 |
|                                                             |                                   | CHECKED                           | ):          | DATE:    |          |
| EDAC INC                                                    | ARE THE PROPERTY OF EDAC INC.,AND | SCALE:                            | NTS         | SHEET :  | 2 OF 3   |
| TORONTO, ONTARIO                                            |                                   | DRAWING                           | NUMBER      |          | ISSUE    |
| YOUR CONNECTION TO QUALITY & SERVICE                        | MANUFACTURE OR SALE OF APPARATUS  | 3                                 | 42 Assembly |          | 1        |