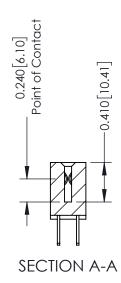

## **Contact Detail**

500-Wire Hole .050x.025(1.27x0.64) - Tail LG=.270(6.86) .100 [2.54] Contact Spacing x .200 [5.08] Row Spacing