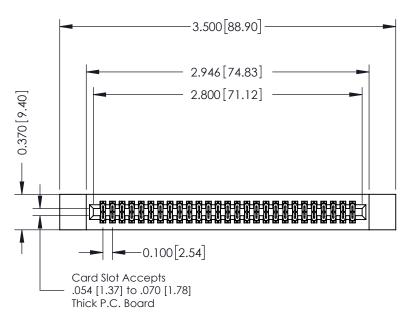

## **See Accompanying Pages for:**

- **Contact Bend Details**
- **Mounting Options**

342 / 392 Card Edge Connector Part Number: 342-054-540-212

342 ENG MASTER DATE: OCT. 06/09 J.LEE SHEET 1 OF 3

342 Assembly