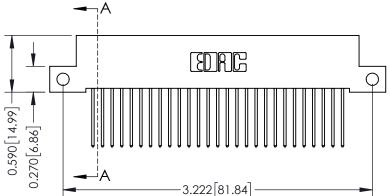

**Mounting Option** 

12-.128 (3.25) Dia. Side Mounting Holes

**Contact Detail** 

540-Wire Wrap .025 Sq.(0.64 Sq.) - Tail LG=.570(14.48) .100 [2.54] Contact Spacing x .200 [5.08] Row Spacing

THIS IS A C.A.D. GENERATED DRAWING DO NOT MAKE MANUAL REVISIONS TO MASTER

ISSUE NUMBER

ORIGINAL

1

| 342 / 392 Card Edge Connector<br>Mounting Options |                                                                                                                                                                                               | ACAD REFERENCE NO. 342 ENG MASTER |                         |        |  |  |
|---------------------------------------------------|-----------------------------------------------------------------------------------------------------------------------------------------------------------------------------------------------|-----------------------------------|-------------------------|--------|--|--|
|                                                   |                                                                                                                                                                                               | DRAWN: J.LEE                      | DATE: <b>OCT. 06/09</b> |        |  |  |
|                                                   |                                                                                                                                                                                               | CHECKED:                          | DATE:                   |        |  |  |
| TORONTO, ONTARIO                                  | THESE DRAWINGS AND SPECIFICATIONS ARE THE PROPERTY OF EDAC INCAND SHALL NOT BE REPRODUCED,OR COPIED OR USED AS THE BASIS FOR THE MANUFACTURE OR SALE OF APPARATUS WITHOUT WRITTEN PERMISSION. | SCALE: NTS                        | SHEET :                 | 3 OF 3 |  |  |
|                                                   |                                                                                                                                                                                               | DRAWING NUMBER                    | •                       | ISSUE  |  |  |
| YOUR CONNECTION TO QUALITY & SERVICE              |                                                                                                                                                                                               | 342 Assembly                      |                         | 1      |  |  |