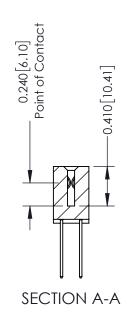

**Mounting Option** 

12-.128 (3.25) Dia. Side Mounting Holes

**Contact Detail** 

540-Wire Wrap .025 Sq.(0.64 Sq.) - Tail LG=.570(14.48) .100 [2.54] Contact Spacing x .200 [5.08] Row Spacing

THIS IS A C.A.D. GENERATED DRAWING DO NOT MAKE MANUAL REVISIONS TO MASTER. ISSUE NUMBER

ORIGINAL

1

| 342 / 392 Series Card Edge Connector<br>Contact Bend Detail |                                                                                                                                                                                                  | ACAD REFERENCE NO. 342 ENG MASTER |             |                  |        |
|-------------------------------------------------------------|--------------------------------------------------------------------------------------------------------------------------------------------------------------------------------------------------|-----------------------------------|-------------|------------------|--------|
|                                                             |                                                                                                                                                                                                  | DRAWN:                            | J.LEE       | DATE: OCT. 06/09 |        |
|                                                             |                                                                                                                                                                                                  | CHECKED:                          |             | DATE:            |        |
| TORONTO, ONTARIO                                            | THESE DRAWINGS AND SPECIFICATIONS ARE THE PROPERTY OF EDAC INC. AND SHALL NOT BE REPRODUCED, OR COPIED OR USED AS THE BASIS FOR THE MANUFACTURE OR SALE OF APPARATUS WITHOUT WRITTEN PERMISSION. | SCALE:                            | NTS         | SHEET :          | 2 OF 3 |
|                                                             |                                                                                                                                                                                                  | DRAWING                           | NUMBER      |                  | ISSUE  |
| YOUR CONNECTION TO QUALITY & SERVICE                        |                                                                                                                                                                                                  | 3                                 | 42 Assembly |                  | 1      |