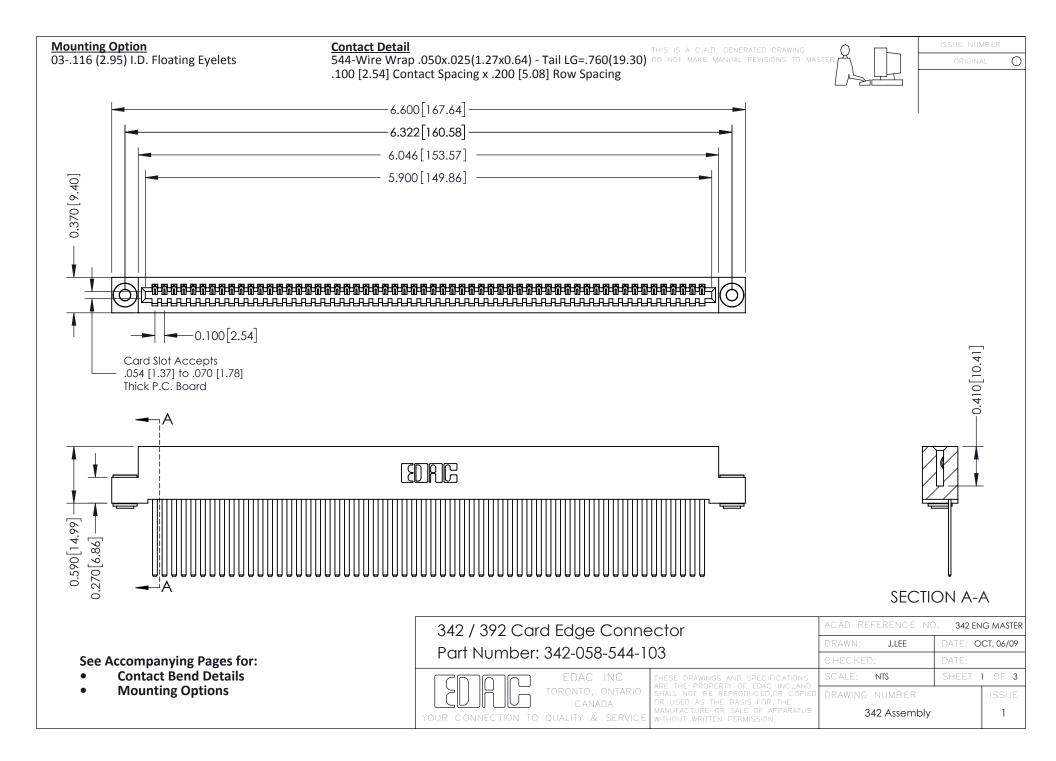

THIS IS A C.A.D. GENERATED DRAWING DO NOT MAKE MANUAL REVISIONS TO MASTER. ISSUE NUMBER

ORIGINAL

1



| 342 / 392 Series Card Edge Connector<br>Contact Bend Detail |                                                                                                                                                                                                  | ACAD REFERENCE NO. 342 ENG MASTER |             |                  |        |
|-------------------------------------------------------------|--------------------------------------------------------------------------------------------------------------------------------------------------------------------------------------------------|-----------------------------------|-------------|------------------|--------|
|