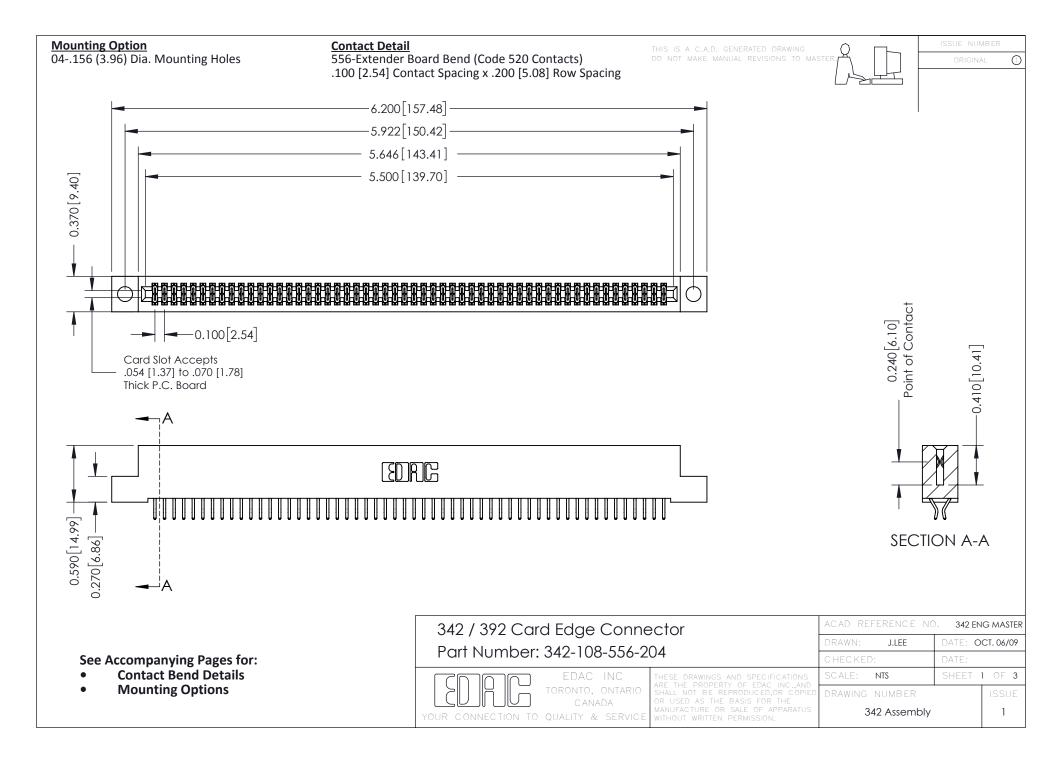

THIS IS A C.A.D. GENERATED DRAWING DO NOT MAKE MANUAL REVISIONS TO MASTER. ISSUE NUMBER

ORIGINAL

1



| 342 / 392 Series Card Edge Connector<br>Contact Bend Detail |                                                                                                                                                                                                  | ACAD REFERENCE NO. 342 ENG MASTER |             |                  |        |
|-------------------------------------------------------------|--------------------------------------------------------------------------------------------------------------------------------------------------------------------------------------------------|-----------------------------------|-------------|------------------|--------|
|