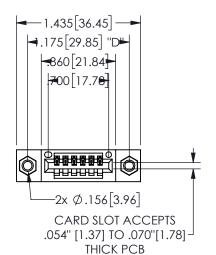

## SECTION A-A

345/395 SERIES CARD EDGE CONNECTOR PART NUMBER: 345-006-523-407

**EDAC INC** TORONTO, ONTARIO CANADA

THESE DRAWINGS AND SPECIFICATIONS ARE THE PROPERTY OF EDAC INC.,AND SHALL NOT BE REPRODUCED, OR COPIED OR USED AS THE BASIS FOR THE MANUFACTURE OR SALE OF APPARATUS WITHOUT WRITTEN PERMISSION.