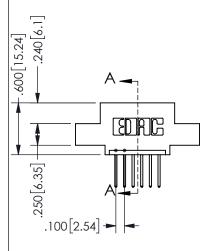

.160 4.06 .330[8.38] POINT OF CARD SLOT CONTACT .370 9.4

## SECTION A-A

345/395 SERIES CARD EDGE CONNECTOR PART NUMBER: 345-006-523-407

**EDAC INC** TORONTO, ONTARIO CANADA

THESE DRAWINGS AND SPECIFICATIONS ARE THE PROPERTY OF EDAC INC.,AND SHALL NOT BE REPRODUCED, OR COPIED OR USED AS THE BASIS FOR THE MANUFACTURE OR SALE OF APPARATUS WITHOUT WRITTEN PERMISSION.