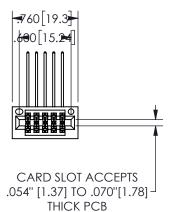

THIS IS A C.A.D. GENERATED DRAWING DO NOT MAKE MANUAL REVISIONS TO MASTER.

ISSUE NUMBER

ORIGINAL

<u>Contact Dimensions:</u>
559-90 Degree Bend (Code 541 Contacts)
See Sheet 2 for Contact Code 555, 556, 558, 559, 560 **Dimensions** 

.160 4.06 .330[8.38] POINT OF CARD SLOT CONTACT .370 9.4 .150[3.81]