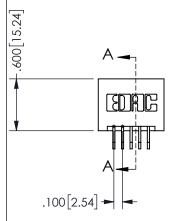

## **SECTION A-A**

345/395 SERIES CARD EDGE CONNECTOR PART NUMBER: 345-010-559-201

**EDAC INC** TORONTO, ONTARIO CANADA

THESE DRAWINGS AND SPECIFICATIONS ARE THE PROPERTY OF EDAC INC.,AND SHALL NOT BE REPRODUCED, OR COPIED OR USED AS THE BASIS FOR THE MANUFACTURE OR SALE OF APPARATUS WITHOUT WRITTEN PERMISSION.