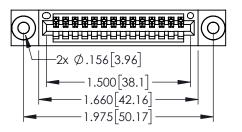

| 345/395 SERIES CARD EDGE CONNECTOR |
|------------------------------------|
| PART NUMBER: 345-014-525-603       |

| ACAD REFERENCE NO. 345-ENG-MASTER |                 |           |  |
|-----------------------------------|-----------------|-----------|--|
| DRAWN: R.STA.MONICA               | DATE: <b>MA</b> | Y.16/2017 |  |
| CHECKED:                          | DATE:           |           |  |
| SCALE: 1:1                        | SHEET 1         | OF 2      |  |
| DRAWING NUMBER                    |                 | ISSUE     |  |
| 345-ENG-MASTER                    |                 | 1         |  |