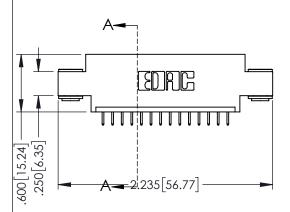

| 345/395 SERIES CARD EDGE CONNECTOR |
|------------------------------------|
| PART NUMBER: 345-014-525-603       |

| ACAD REFERENCE NO. 345-ENG-MASTER |                 |           |  |
|-----------------------------------|-----------------|-----------|--|
| DRAWN: R.STA.MONICA               | DATE: <b>MA</b> | Y.16/2017 |  |
| CHECKED:                          | DATE:           |           |  |
| SCALE: 1:1                        | SHEET 1         | OF 2      |  |
| DRAWING NUMBER                    |                 | ISSUE     |  |
| 345-ENG-MASTER                    |                 | 1         |  |