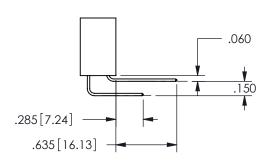

**SECTION A-A** 

ISSUE NUMBER ORIGINAL

1

**Contact Code 558** 

Contact Code 559

**Contact Code 560** 

INSULATOR MATERIAL: THERMOPLASTIC POLYESTER, UL 94V-0

DAP MATERIAL AVAILABLE UPON REQUEST

CONTACT MATERIAL; COPPER ALLOY

CONTACT PLATING: GOLD ON THE MATING AREA, TIN PLATING ON THE CONTACT TAILS, NICKEL UNDERPLATE

## 345/395 SERIES CARD EDGE CONNECTOR CONTACT CODE 555,556,558,559,560 DIMENSIONS

YOUR CONNECTION TO QUALITY & SERVICE

**EDAC INC** TORONTO, ONTARIO CANADA

THESE DRAWINGS AND SPECIFICATIONS ARE THE PROPERTY OF EDAC INC.,AND SHALL NOT BE REPRODUCED, OR COPIED OR USED AS THE BASIS FOR THE MANUFACTURE OR SALE OF APPARATUS WITHOUT WRITTEN PERMISSION.