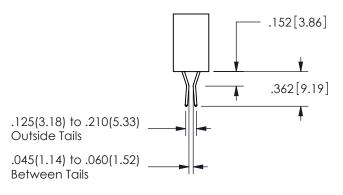

<u>Contact Dimensions:</u>
520-P.C. Tail .030x.018(0.76x0.46) - Tail LG=.175(4.45)
.100 (2.54) Contact Spacing x .200 (5.08) Row Spacing

.160 4.06 .330[8.38] POINT OF CARD SLOT CONTACT

**SECTION A-A** 

ISSUE NUMBER ORIGINAL

1

**Contact Code 558** 

Contact Code 559

**Contact Code 560** 

INSULATOR MATERIAL: THERMOPLASTIC POLYESTER, UL 94V-0

DAP MATERIAL AVAILABLE UPON REQUEST