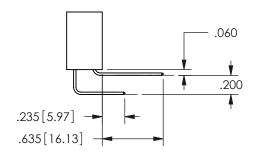

**SECTION A-A** 

ISSUE NUMBER ORIGINAL

1

**Contact Code 558** 

Contact Code 559

**Contact Code 560** 

INSULATOR MATERIAL: THERMOPLASTIC POLYESTER, UL 94V-0

DAP MATERIAL AVAILABLE UPON REQUEST

CONTACT MATERIAL; COPPER ALLOY

CONTACT PLATING: GOLD ON THE MATING AREA, TIN PLATING ON THE CONTACT TAILS, NICKEL UNDERPLATE

## 345/395 SERIES CARD EDGE CONNECTOR CONTACT CODE 555,556,558,559,560 DIMENSIONS

YOUR CONNECTION TO QUALITY & SERVICE

**EDAC INC** TORONTO, ONTARIO CANADA

THESE DRAWINGS AND SPECIFICATIONS ARE THE PROPERTY OF EDAC INC.,AND SHALL NOT BE REPRODUCED, OR COPIED OR USED AS THE BASIS FOR THE MANUFACTURE OR SALE OF APPARATUS WITHOUT WRITTEN PERMISSION.