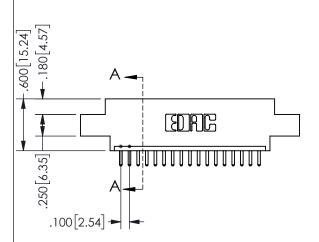

THIS IS A C.A.D. GENERATED DRAWING DO NOT MAKE MANUAL REVISIONS TO MASTER.

-2.535[64.39]-

2.275[57.79] "D" 1.960 49.78 1.800 [45.72]

CARD SLOT ACCEPTS .054" [1.37] TO .070"[1.78] \( \) THICK PCB

-2x Ø.128[3.25]

<u>Contact Dimensions:</u>
520-P.C. Tail .030x.018(0.76x0.46) - Tail LG=.175(4.45)
.100 (2.54) Contact Spacing x .200 (5.08) Row Spacing

.160 4.06 .330[8.38] POINT OF CARD SLOT CONTACT

## 345/395 SERIES CARD EDGE CONNECTOR PART NUMBER: 345-017-520-602

YOUR CONNECTION TO QUALITY & SERVICE

**EDAC INC** TORONTO, ONTARIO CANADA

THESE DRAWINGS AND SPECIFICATIONS ARE THE PROPERTY OF EDAC INC., AND SHALL NOT BE REPRODUCED, OR COPIED OR USED AS THE BASIS FOR THE MANUFACTURE OR SALE OF APPARATUS WITHOUT WRITTEN PERMISSION.