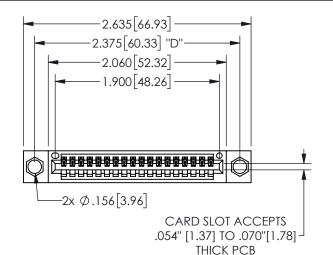

345/395 SERIES CARD EDGE CONNECTOR PART NUMBER: 345-018-541-604

YOUR CONNECTION TO QUALITY & SERVICE

**EDAC INC** TORONTO, ONTARIO CANADA

THESE DRAWINGS AND SPECIFICATIONS ARE THE PROPERTY OF EDAC INC.,AND SHALL NOT BE REPRODUCED, OR COPIED OR USED AS THE BASIS FOR THE MANUFACTURE OR SALE OF APPARATUS WITHOUT WRITTEN PERMISSION.

THIS IS A C.A.D. GENERATED DRAWING DO NOT MAKE MANUAL REVISIONS TO MASTER.

ISSUE NUMBER

ORIGINAL

1

Contact Dimensions: 541-Wire Wrap .025 Sq.(0.64 Sq.) - Tail LG=.750(19.05) .100 (2.54) Contact Spacing x .200 (5.08) Row Spacing