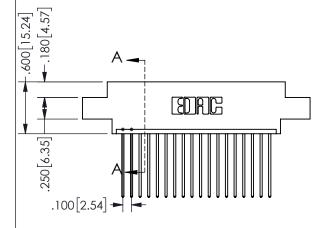

SECTION A-A

.160 4.06 .330[8.38] POINT OF CARD SLOT CONTACT .370 9.4

ORIGINAL 1

ISSUE NUMBER

**Contact Code 558** 

Contact Code 559

**Contact Code 560** 

INSULATOR MATERIAL: THERMOPLASTIC POLYESTER, UL 94V-0 DAP MATERIAL AVAILABLE UPON REQUEST

CONTACT MATERIAL; COPPER ALLOY CONTACT PLATING: GOLD ON THE MATING AREA, TIN PLATING ON THE CONTACT TAILS, NICKEL UNDERPLATE

345/395 SERIES CARD EDGE CONNECTOR CONTACT CODE 555,556,558,559,560 DIMENSIONS