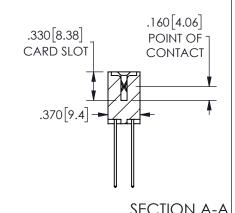

ISSUE NUMBER ORIGINAL

1

**Contact Code 558** 

Contact Code 559

**Contact Code 560** 

INSULATOR MATERIAL: THERMOPLASTIC POLYESTER, UL 94V-0 DAP MATERIAL AVAILABLE UPON REQUEST

CONTACT MATERIAL; COPPER ALLOY CONTACT PLATING: GOLD ON THE MATING AREA, TIN PLATING ON THE CONTACT TAILS, NICKEL UNDERPLATE

## 345/395 SERIES CARD EDGE CONNECTOR CONTACT CODE 555,556,558,559,560 DIMENSIONS

YOUR CONNECTION TO QUALITY & SERVICE

**EDAC INC** TORONTO, ONTARIO CANADA

THESE DRAWINGS AND SPECIFICATIONS ARE THE PROPERTY OF EDAC INC.,AND SHALL NOT BE REPRODUCED, OR COPIED OR USED AS THE BASIS FOR THE MANUFACTURE OR SALE OF APPARATUS WITHOUT WRITTEN PERMISSION.