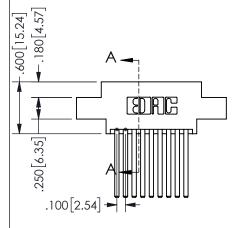

ISSUE NUMBER ORIGINAL

1

**Contact Code 558** 

Contact Code 559

**Contact Code 560** 

INSULATOR MATERIAL: THERMOPLASTIC POLYESTER, UL 94V-0 DAP MATERIAL AVAILABLE UPON REQUEST

CONTACT MATERIAL; COPPER ALLOY CONTACT PLATING: GOLD ON THE MATING AREA, TIN PLATING ON THE CONTACT TAILS, NICKEL UNDERPLATE

## 345/395 SERIES CARD EDGE CONNECTOR CONTACT CODE 555,556,558,559,560 DIMENSIONS

YOUR CONNECTION TO QUALITY & SERVICE

**EDAC INC** TORONTO, ONTARIO CANADA

THESE DRAWINGS AND SPECIFICATIONS ARE THE PROPERTY OF EDAC INC.,AND SHALL NOT BE REPRODUCED, OR COPIED OR USED AS THE BASIS FOR THE MANUFACTURE OR SALE OF APPARATUS WITHOUT WRITTEN PERMISSION.