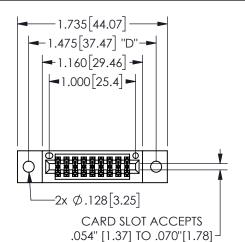

## 345/395 SERIES CARD EDGE CONNECTOR PART NUMBER: 345-018-544-802

YOUR CONNECTION TO QUALITY & SERVICE

**EDAC INC** TORONTO, ONTARIO CANADA

THESE DRAWINGS AND SPECIFICATIONS ARE THE PROPERTY OF EDAC INC.,AND SHALL NOT BE REPRODUCED, OR COPIED OR USED AS THE BASIS FOR THE MANUFACTURE OR SALE OF APPARATUS WITHOUT WRITTEN PERMISSION.

THIS IS A C.A.D. GENERATED DRAWING DO NOT MAKE MANUAL REVISIONS TO MASTER.

ISSUE NUMBER

ORIGINAL

1

THICK PCB

<u>Contact Dimensions:</u> 544-Wire Wrap .050x.025(1.27x0.64) - Tail LG=.750(19.05)

.100 (2.54) Contact Spacing x .200 (5.08) Row Spacing