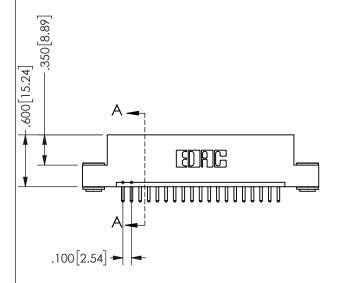

THIS IS A C.A.D. GENERATED DRAWING -2.735[69.47] DO NOT MAKE MANUAL REVISIONS TO MASTER. 2.475[62.87] "D" 2.160 54.86 -2.000 [50.8]

ISSUE NUMBER ORIGINAL

CARD SLOT ACCEPTS .054" [1.37] TO .070"[1.78] <sup>⊥</sup> THICK PCB

-2x Ø.156[3.96]

.160 4.06 .330[8.38] POINT OF CARD SLOT CONTACT .370 9.4

<u>Contact Dimensions:</u>
520-P.C. Tail .030x.018(0.76x0.46) - Tail LG=.175(4.45)
.100 (2.54) Contact Spacing x .200 (5.08) Row Spacing

345/395 SERIES CARD EDGE CONNECTOR PART NUMBER: 345-019-520-103

YOUR CONNECTION TO QUALITY & SERVICE

**EDAC INC** TORONTO, ONTARIO CANADA

THESE DRAWINGS AND SPECIFICATIONS ARE THE PROPERTY OF EDAC INC.,AND SHALL NOT BE REPRODUCED, OR COPIED OR USED AS THE BASIS FOR THE MANUFACTURE OR SALE OF APPARATUS WITHOUT WRITTEN PERMISSION.