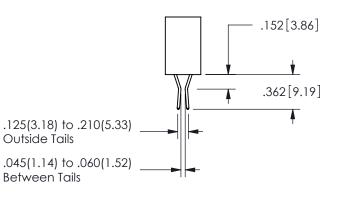

.160 4.06 .330[8.38] POINT OF CARD SLOT CONTACT .370 9.4 .200 5.08

345/395 SERIES CARD EDGE CONNECTOR CONTACT CODE 555,556,558,559,560 DIMENSIONS

YOUR CONNECTION TO QUALITY & SERVICE

**EDAC INC** TORONTO, ONTARIO CANADA

THESE DRAWINGS AND SPECIFICATIONS ARE THE PROPERTY OF EDAC INC.,AND SHALL NOT BE REPRODUCED, OR COPIED OR USED AS THE BASIS FOR THE MANUFACTURE OR SALE OF APPARATUS WITHOUT WRITTEN PERMISSION.

| ACAD REFERENCE NO.  | 345-ENG-MASTER   |
|---------------------|------------------|
| DRAWN: R.STA.MONICA | DATE:MAY.16/2017 |
| CHECKED:            | DATE:            |
| SCALE: 1:1          | SHEET 2 OF 2     |
| DRAWING NUMBER      | ISSUE            |
| 345-ENG-MASTER      | 1                |