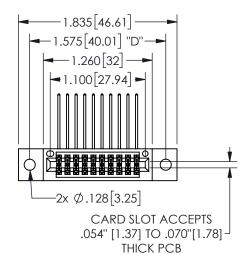

## 345/395 SERIES CARD EDGE CONNECTOR PART NUMBER: 345-020-558-202

**EDAC INC** TORONTO, ONTARIO CANADA YOUR CONNECTION TO QUALITY & SERVICE

THESE DRAWINGS AND SPECIFICATIONS ARE THE PROPERTY OF EDAC INC.,AND SHALL NOT BE REPRODUCED, OR COPIED OR USED AS THE BASIS FOR THE MANUFACTURE OR SALE OF APPARATUS WITHOUT WRITTEN PERMISSION.

| 02011011717         |                  |  |
|---------------------|------------------|--|
| ACAD REFERENCE NO.  | 345-ENG-MASTER   |  |
| DRAWN: R.STA.MONICA | DATE:MAY.16/2017 |  |
| CHECKED:            | DATE:            |  |
| SCALE: NTS          | SHEET 1 OF 2     |  |
| DRAWING NUMBER      | ISSUE            |  |
| 345-ENG-MASTER      | 1                |  |