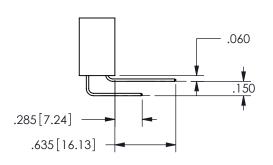

THIS IS A C.A.D. GENERATED DRAWING DO NOT MAKE MANUAL REVISIONS TO MASTER.

ISSUE NUMBER

ORIGINAL

<u>Contact Dimensions:</u>
558-90 Degree Bend (Code 541 Contacts)
See Sheet 2 for Contact Code 555, 556, 558, 559, 560 **Dimensions** 

SECTION A-A

ISSUE NUMBER ORIGINAL

1

**Contact Code 558** 

Contact Code 559

**Contact Code 560** 

INSULATOR MATERIAL: THERMOPLASTIC POLYESTER, UL 94V-0 DAP MATERIAL AVAILABLE UPON REQUEST

CONTACT MATERIAL; COPPER ALLOY CONTACT PLATING: GOLD ON THE MATING AREA, TIN PLATING ON THE CONTACT TAILS, NICKEL UNDERPLATE

345/395 SERIES CARD EDGE CONNECTOR CONTACT CODE 555,556,558,559,560 DIMENSIONS

YOUR CONNECTION TO QUALITY & SERVICE

**EDAC INC** TORONTO, ONTARIO CANADA

THESE DRAWINGS AND SPECIFICATIONS ARE THE PROPERTY OF EDAC INC.,AND SHALL NOT BE REPRODUCED, OR COPIED OR USED AS THE BASIS FOR THE MANUFACTURE OR SALE OF APPARATUS WITHOUT WRITTEN PERMISSION.

| ACAD REFERENCE NO.  | 345-ENG-MASTER   |
|---------------------|------------------|
| DRAWN: R.STA.MONICA | DATE:MAY.16/2017 |
| CHECKED:            | DATE:            |
| SCALE: 1:1          | SHEET 2 OF 2     |
| DRAWING NUMBER      | ISSUE            |
| 345-ENG-MASTER      | 1                |