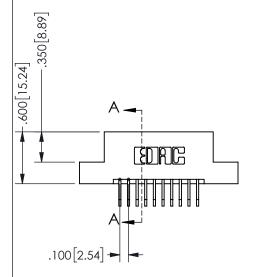

## 345/395 SERIES CARD EDGE CONNECTOR PART NUMBER: 345-020-558-202

**EDAC INC** TORONTO, ONTARIO CANADA YOUR CONNECTION TO QUALITY & SERVICE

THESE DRAWINGS AND SPECIFICATIONS ARE THE PROPERTY OF EDAC INC.,AND SHALL NOT BE REPRODUCED, OR COPIED OR USED AS THE BASIS FOR THE MANUFACTURE OR SALE OF APPARATUS WITHOUT WRITTEN PERMISSION.

| 02011011717         |                  |  |
|---------------------|------------------|--|
| ACAD REFERENCE NO.  | 345-ENG-MASTER   |  |
| DRAWN: R.STA.MONICA | DATE:MAY.16/2017 |  |
| CHECKED:            | DATE:            |  |
| SCALE: NTS          | SHEET 1 OF 2     |  |
| DRAWING NUMBER      | ISSUE            |  |
| 345-ENG-MASTER      | 1                |  |

SECTION A-A

ISSUE NUMBER ORIGINAL

1

**Contact Code 558** 

Contact Code 559

**Contact Code 560** 

INSULATOR MATERIAL: THERMOPLASTIC POLYESTER, UL 94V-0 DAP MATERIAL AVAILABLE UPON REQUEST

CONTACT MATERIAL; COPPER ALLOY CONTACT PLATING: GOLD ON THE MATING AREA, TIN PLATING ON THE CONTACT TAILS, NICKEL UNDERPLATE